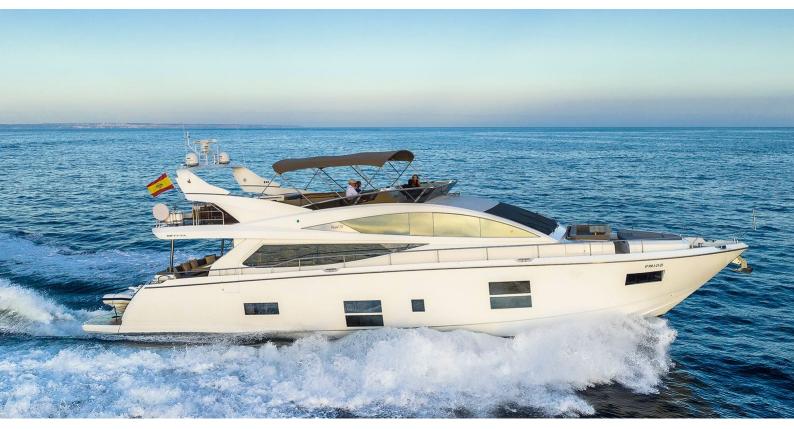

# TOMI

Yacht Charter Details for 'Tomi', the 23.29m Superyacht built by Pearl Yachts

### TOMI YACHT CHARTER

Superyacht TOMI was built in 2015 by Pearl Yachts. She is a 23.29m / 76'5 motor yacht with exterior design by and interior styling by Kelly Hoppen Interiors . Tomi offers accommodation for up to 8 guests in 4 cabins with additional room for her crew of 3. She features a variety of amenities to ensure comfortable charter vacations, including, Air Conditioning, Stabilizers at Anchor, Stabilisers underway & WiFi connection on board. She also carries an impressive collection of toys as listed below.