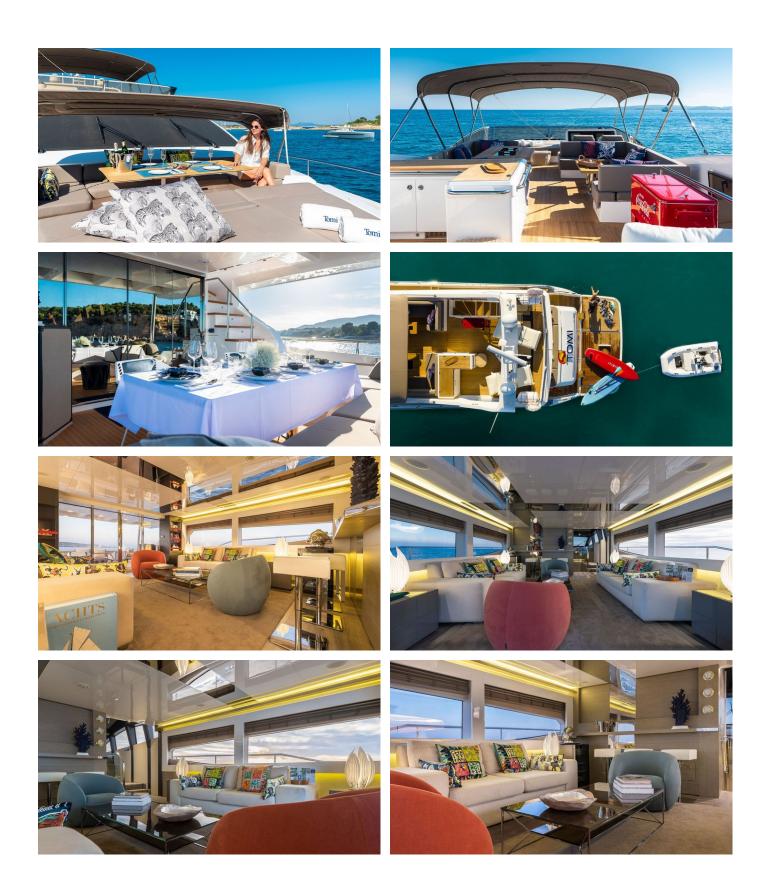

### TOMI YACHT CHARTER

Superyacht TOMI was built in 2015 by Pearl Yachts. She is a 23.29m / 76'5 motor yacht with exterior design by and interior styling by Kelly Hoppen Interiors . Tomi offers accommodation for up to 8 guests in 4 cabins with additional room for her crew of 3. She features a variety of amenities to ensure comfortable charter vacations, including, Air Conditioning, Stabilizers at Anchor, Stabilisers underway & WiFi connection on board. She also carries an impressive collection of toys as listed below.

#### ACCOMMODATION GUESTS CABINS CREW

8 Δ

3

CABIN CONFIGURATION 1 Master 1 Double

2 Twin