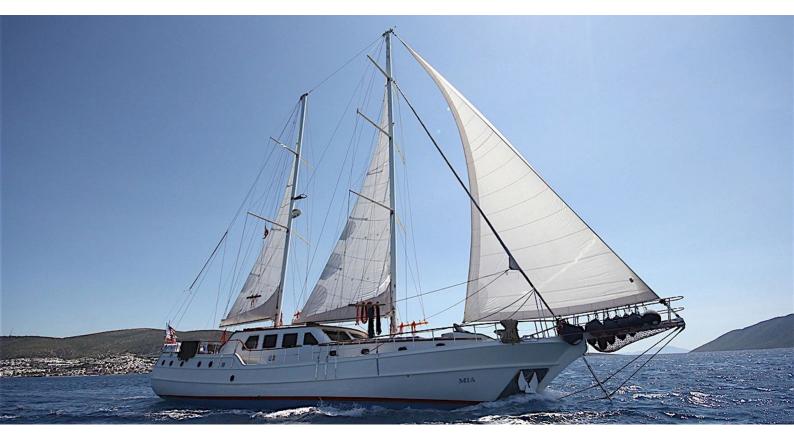

# MIA I

Yacht Charter Details for 'Mia I', the 26m Superyacht built by Custom

**SPECIFICATIONS** 

LENGTH 26m / 85'4

BEAM DRAFT 3.8m / 12'6 6.4m / 21'

YEAR REFIT 2008 2011

CRUISING SPEED 11 Knots **ACCOMMODATION** 

### MIA I YACHT CHARTER

Superyacht MIA I was built in 2008 by Custom. She is a 26m / 85'4 sail yacht with exterior design by . Mia I offers accommodation for up to 9 guests in 4 cabins with additional room for her crew of 4. She features a variety of amenities to ensure comfortable charter vacations, including, Air Conditioning & WiFi connection on board. She also carries an impressive collection of toys as listed below.