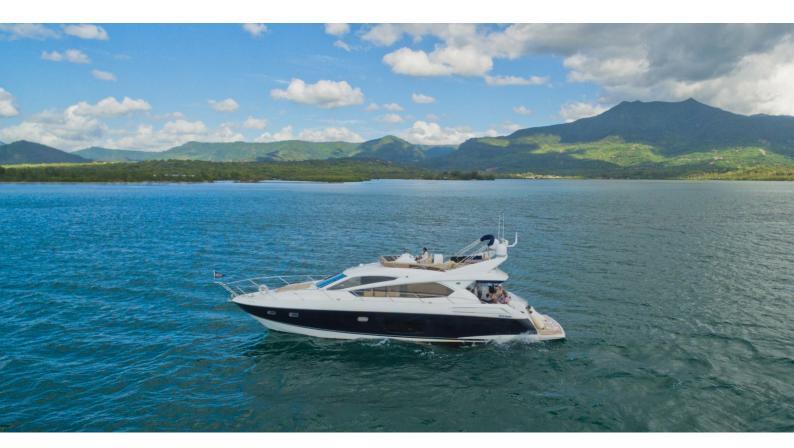

## **ROYAL ORCHID**

Yacht Charter Details for 'Royal Orchid', the 21.07m Superyacht built by Sunseeker

**SPECIFICATIONS** 

**LENGTH** 21.07m / 69'2

BEAM DRAFT 5.08m / 16'8 1.63m / 5'4

YEAR REFIT 2012

CRUISING SPEED 20 Knots ACCOMMODATION

## ROYAL ORCHID YACHT CHARTER

Superyacht ROYAL ORCHID was built in 2012 by Sunseeker. She is a 21.07m / 69'2 motor yacht with exterior design by . Royal Orchid offers accommodation for up to 8 guests in 4 cabins with additional room for her crew of 2. She features a variety of amenities to ensure comfortable charter vacations. She also carries an impressive collection of toys as listed below.