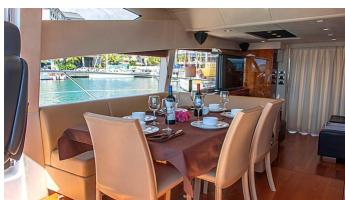

## ROYAL ORCHID YACHT CHARTER

Superyacht ROYAL ORCHID was built in 2012 by Sunseeker. She is a 21.07m / 69'2 motor yacht with exterior design by . Royal Orchid offers accommodation for up to 8 guests in 4 cabins with additional room for her crew of 2. She features a variety of amenities to ensure comfortable charter vacations. She also carries an impressive collection of toys as listed below.