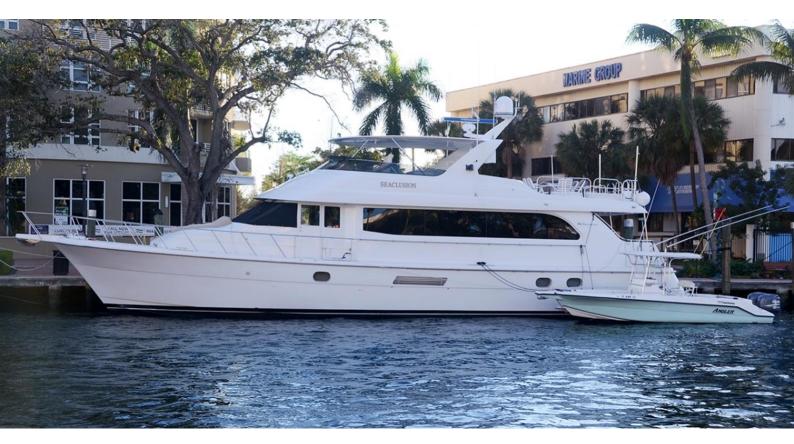

# **SEACLUSION**

Yacht Charter Details for 'Seaclusion', the 22.86m Superyacht built by Hatteras

**SPECIFICATIONS** 

LENGTH 22.86m / 75'

BEAM DRAFT 1.83m / 6' 5.79m / 19'

YEAR REFIT 2005

CRUISING SPEED 0 Knots

### SEACLUSION YACHT CHARTER

Superyacht SEACLUSION was built in 2005 by Hatteras. She is a 22.86m / 75' motor yacht with exterior design by . Seaclusion offers accommodation for up to guests in cabins with additional room for her crew of . She features a variety of amenities to ensure comfortable charter vacations. She also carries an impressive collection of toys as listed below.