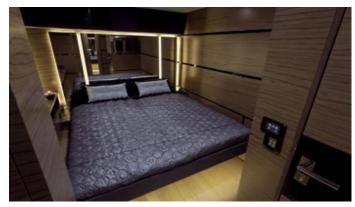

GUESTS CABINS

3 4

CABIN CONFIGURATION

1 Master 1 VIP

2 Double

**CHARTER RATES** 

SUMMER

from

## ROLEENO YACHT CHARTER

Superyacht ROLEENO was built in 2013 by Sunreef Yachts. She is a 21m / 68'11 motor/sailer yacht with exterior design by . Roleeno offers accommodation for up to 8 guests in 4 cabins with additional room for her crew of . She features a variety of amenities to ensure comfortable charter vacations. She also carries an impressive collection of toys as listed below.