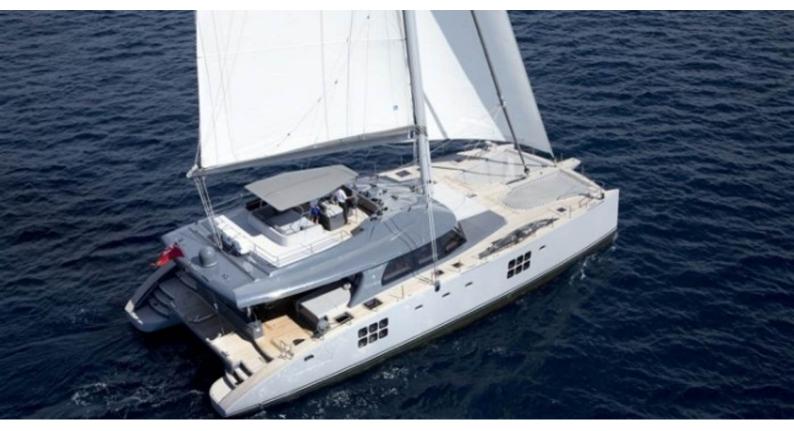

## **ROLEENO**

Yacht Charter Details for 'Roleeno', the 21m Superyacht built by Sunreef Yachts

**SPECIFICATIONS** 

LENGTH 21m / 68'11

BEAM DRAFT 10.5m / 34'5 1.9m / 6'3

YEAR REFIT 2013

CRUISING SPEED 8.5 Knots **ACCOMMODATION** 

## ROLEENO YACHT CHARTER

Superyacht ROLEENO was built in 2013 by Sunreef Yachts. She is a 21m / 68'11 motor/sailer yacht with exterior design by . Roleeno offers accommodation for up to 8 guests in 4 cabins with additional room for her crew of . She features a variety of amenities to ensure comfortable charter vacations. She also carries an impressive collection of toys as listed below.