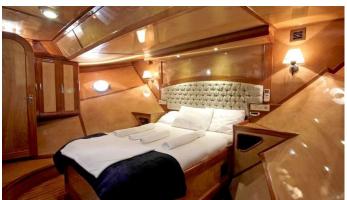

## **SYROLANA**

Yacht Charter Details for 'Syrolana', the 26.5m Superyacht built by Custom

**SPECIFICATIONS** 

**LENGTH** 26.5m / 86'11

BEAM DRAFT 6.3m / 20'8 2.75m / 9'

YEAR REFIT 2000 2014

**CRUISING SPEED** 

## SYROLANA YACHT CHARTER

Superyacht SYROLANA was built in 2000 by Custom. She is a 26.5m / 86'11 sail yacht with exterior design by . Syrolana offers accommodation for up to 16 guests in 6 cabins with additional room for her crew of 3. She features a variety of amenities to ensure comfortable charter vacations. She also carries an impressive collection of toys as listed below.