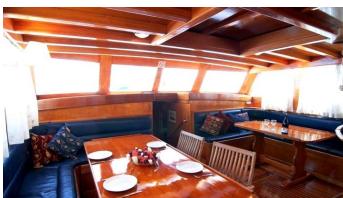

## SYROLANA YACHT CHARTER

Superyacht SYROLANA was built in 2000 by Custom. She is a 26.5m / 86'11 sail yacht with exterior design by . Syrolana offers accommodation for up to 16 guests in 6 cabins with additional room for her crew of 3. She features a variety of amenities to ensure comfortable charter vacations. She also carries an impressive collection of toys as listed below.