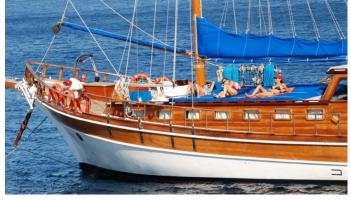

## SYROLANA YACHT CHARTER

Superyacht SYROLANA was built in 2000 by Custom. She is a 26.5m / 86'11 sail yacht with exterior design by . Syrolana offers accommodation for up to 16 guests in 6 cabins with additional room for her crew of 3. She features a variety of amenities to ensure comfortable charter vacations. She also carries an impressive collection of toys as listed below.

## SYROLANA AMENITIES & TOYS

For a full up-to-date list of leisure facilities or amenities onboard Sail Yacht Syrolana please contact your Yacht Charter Broker prior to booking your vacation. If there is a particular water toy that you would like, but it is not listed, then it may be possible to rent this equipment for you.