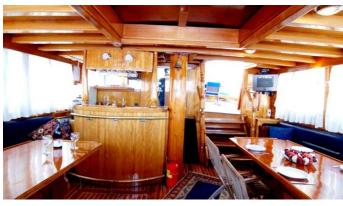

## SYROLANA YACHT CHARTER

Superyacht SYROLANA was built in 2000 by Custom. She is a 26.5m / 86'11 sail yacht with exterior design by . Syrolana offers accommodation for up to 16 guests in 6 cabins with additional room for her crew of 3. She features a variety of amenities to ensure comfortable charter vacations. She also carries an impressive collection of toys as listed below.