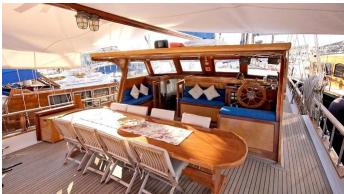

## SYROLANA YACHT CHARTER

Superyacht SYROLANA was built in 2000 by Custom. She is a 26.5m / 86'11 sail yacht with exterior design by . Syrolana offers accommodation for up to 16 guests in 6 cabins with additional room for her crew of 3. She features a variety of amenities to ensure comfortable charter vacations. She also carries an impressive collection of toys as listed below.

## SYROLANA AMENITIES & TOYS

For a full up-to-date list of leisure facilities or amenities onboard Sail Yacht Syrolana please contact your Yacht Charter Broker prior to booking your vacation. If there is a particular water toy that you would like, but it is not listed, then it may be possible to rent this equipment for you.