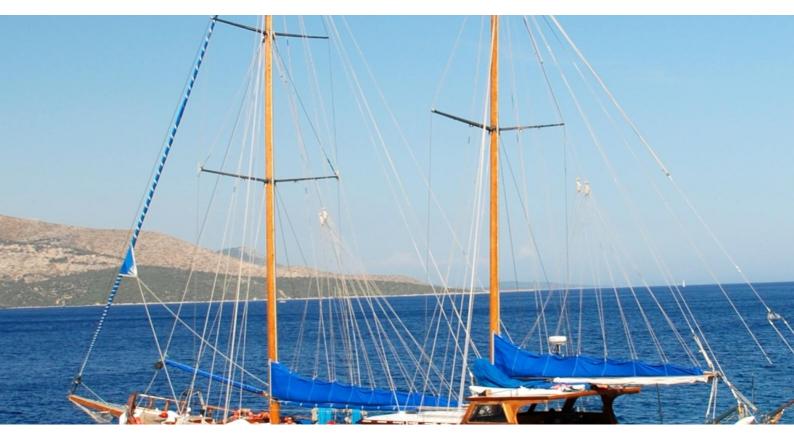

## **SYROLANA**

Yacht Charter Details for 'Syrolana', the 26.5m Superyacht built by Custom

**SPECIFICATIONS** 

**LENGTH** 26.5m / 86'11

BEAM DRAFT 6.3m / 20'8 2.75m / 9'

YEAR REFIT 2000 2014

**CRUISING SPEED** 

## SYROLANA YACHT CHARTER

Superyacht SYROLANA was built in 2000 by Custom. She is a 26.5m / 86'11 sail yacht with exterior design by . Syrolana offers accommodation for up to 16 guests in 6 cabins with additional room for her crew of 3. She features a variety of amenities to ensure comfortable charter vacations. She also carries an impressive collection of toys as listed below.