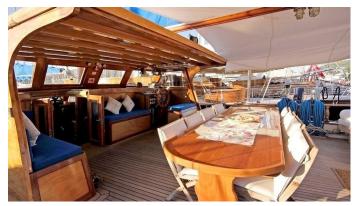

## SYROLANA YACHT CHARTER

Superyacht SYROLANA was built in 2000 by Custom. She is a 26.5m / 86'11 sail yacht with exterior design by . Syrolana offers accommodation for up to 16 guests in 6 cabins with additional room for her crew of 3. She features a variety of amenities to ensure comfortable charter vacations. She also carries an impressive collection of toys as listed below.