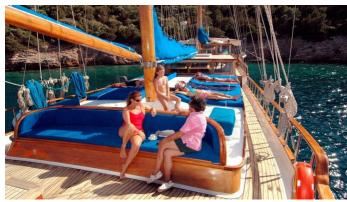

## SYROLANA YACHT CHARTER

Superyacht SYROLANA was built in 2000 by Custom. She is a 26.5m / 86'11 sail yacht with exterior design by . Syrolana offers accommodation for up to 16 guests in 6 cabins with additional room for her crew of 3. She features a variety of amenities to ensure comfortable charter vacations. She also carries an impressive collection of toys as listed below.

## SYROLANA AMENITIES & TOYS

For a full up-to-date list of leisure facilities or amenities onboard Sail Yacht Syrolana please contact your Yacht Charter Broker prior to booking your vacation. If there is a particular water toy that you would like, but it is not listed, then it may be possible to rent this equipment for you.