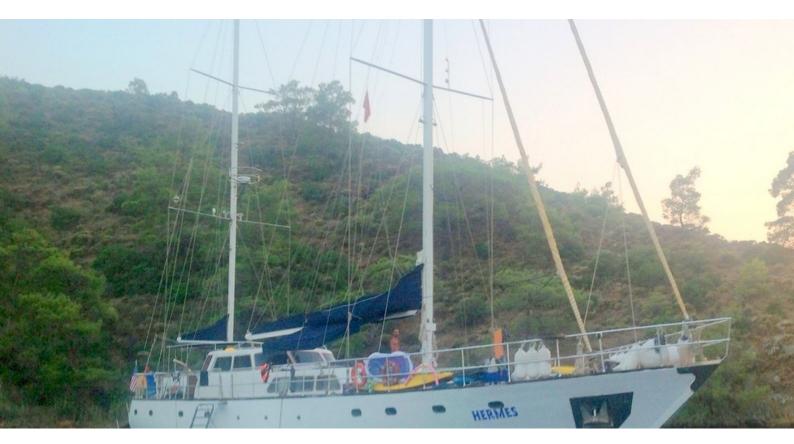

# **HERMES**

Yacht Charter Details for 'Hermes', the 27m Superyacht built by Custom

**SPECIFICATIONS** 

**LENGTH** 27m / 88'7

BEAM DRAFT 6.5m / 21'4 Om / 0'

YEAR REFIT 1991 2010

CRUISING SPEED 10 Knots **ACCOMMODATION** 

## HERMES YACHT CHARTER

Superyacht HERMES was built in 1991 by Custom. She is a 27m / 88'7 sail yacht with exterior design by . Hermes offers accommodation for up to guests in cabins with additional room for her crew of . She features a variety of amenities to ensure comfortable charter vacations. She also carries an impressive collection of toys as listed below.