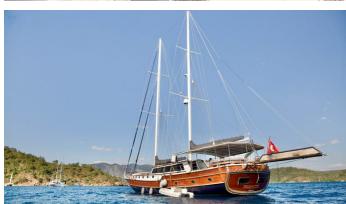

## **DIVA DENIZ**

Yacht Charter Details for 'Diva Deniz', the 29m Superyacht built by Custom

**SPECIFICATIONS** 

**LENGTH** 29m / 95'2

BEAM DRAFT 7.6m / 24'11 3.63m / 11'11

YEAR REFIT 2008 2023

CRUISING SPEED 10 Knots ACCOMMODATION

## DIVA DENIZ YACHT CHARTER

Superyacht DIVA DENIZ was built in 2008 by Custom. She is a 29m / 95'2 sail yacht with exterior design by . Diva Deniz offers accommodation for up to 12 guests in 6 cabins with additional room for her crew of 4. She features a variety of amenities to ensure comfortable charter vacations, including, BBQ, Library & WiFi connection on board. She also carries an impressive collection of toys as listed below.