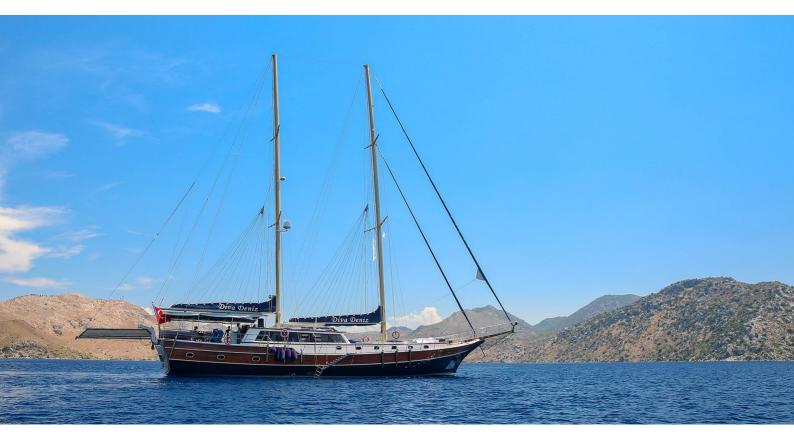

## **DIVA DENIZ**

Yacht Charter Details for 'Diva Deniz', the 29m Superyacht built by Custom

**SPECIFICATIONS** 

**LENGTH** 29m / 95'2

BEAM DRAFT 7.6m / 24'11 3.63m / 11'11

YEAR REFIT 2008 2023

CRUISING SPEED 10 Knots ACCOMMODATION

## DIVA DENIZ YACHT CHARTER

Superyacht DIVA DENIZ was built in 2008 by Custom. She is a 29m / 95'2 sail yacht with exterior design by . Diva Deniz offers accommodation for up to 12 guests in 6 cabins with additional room for her crew of 4. She features a variety of amenities to ensure comfortable charter vacations, including, BBQ, Library & WiFi connection on board. She also carries an impressive collection of toys as listed below.