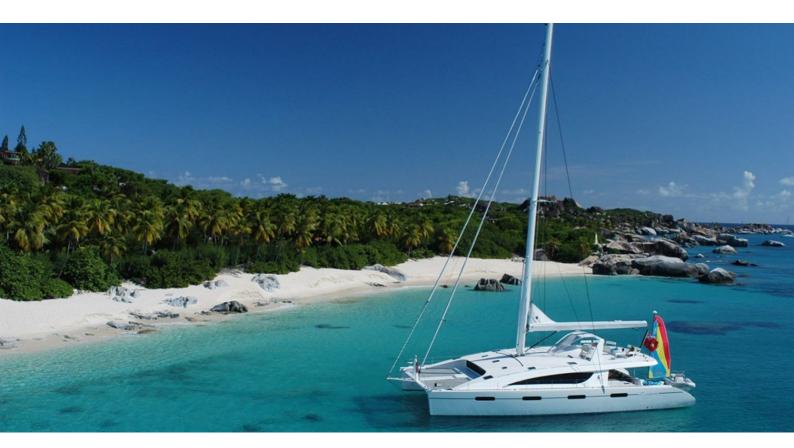

## **ZINGARA**

Yacht Charter Details for 'Zingara', the 23.16m Superyacht built by Matrix Yachts

**SPECIFICATIONS** 

LENGTH 23.16m / 76'

BEAM DRAFT 11.58m / 38' 1.68m / 5'6

YEAR REFIT 2006

CRUISING SPEED 10 Knots **ACCOMMODATION** 

## ZINGARA YACHT CHARTER

Superyacht ZINGARA was built in 2006 by Matrix Yachts. She is a 23.16m / 76' sail yacht with exterior design by . Zingara offers accommodation for up to 10 guests in 5 cabins with additional room for her crew of . She features a variety of amenities to ensure comfortable charter vacations. She also carries an impressive collection of toys as listed below.