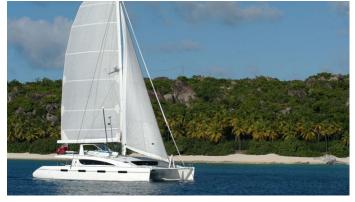

## **ZINGARA**

Yacht Charter Details for 'Zingara', the 23.16m Superyacht built by Matrix Yachts

**SPECIFICATIONS** 

LENGTH 23.16m / 76'

BEAM DRAFT 11.58m / 38' 1.68m / 5'6

YEAR REFIT 2006

CRUISING SPEED 10 Knots **ACCOMMODATION** 

## ZINGARA YACHT CHARTER

Superyacht ZINGARA was built in 2006 by Matrix Yachts. She is a 23.16m / 76' sail yacht with exterior design by . Zingara offers accommodation for up to 10 guests in 5 cabins with additional room for her crew of . She features a variety of amenities to ensure comfortable charter vacations. She also carries an impressive collection of toys as listed below.