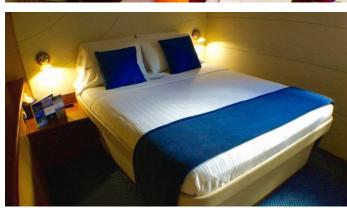

GUESTS CABINS CREW

10 5 4

CABIN CONFIGURATION

1 Master2 Double1 Twin

**CHARTER RATES** 

SUMMER

from

**\$42,800** / week + expenses

## ZINGARA YACHT CHARTER

Superyacht ZINGARA was built in 2006 by Matrix Yachts. She is a 23.16m / 76' sail yacht with exterior design by . Zingara offers accommodation for up to 10 guests in 5 cabins with additional room for her crew of . She features a variety of amenities to ensure comfortable charter vacations. She also carries an impressive collection of toys as listed below.