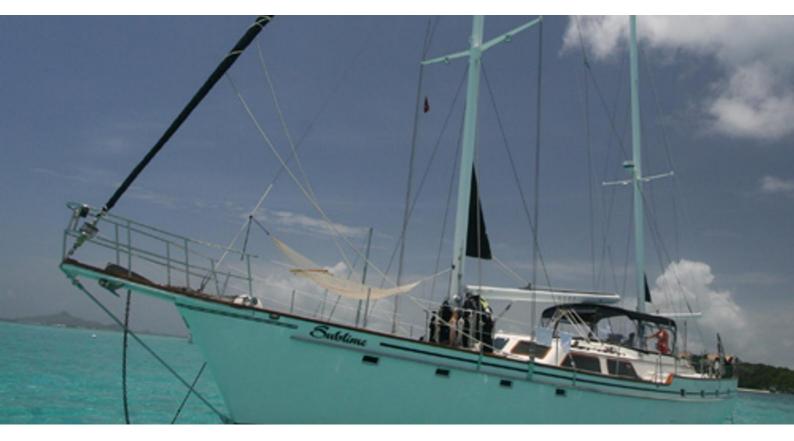

## **SUBLIME**

Yacht Charter Details for 'Sublime', the 21.95m Superyacht built by Custom

**SPECIFICATIONS** 

LENGTH 21.95m / 72'

BEAM DRAFT 17.1m / 56'1 0m / 0'

YEAR REFIT 2006

CRUISING SPEED 0 Knots

ACCOMMODATION

## SUBLIME YACHT CHARTER

Superyacht SUBLIME was built in 2006 by Custom. She is a 21.95m / 72' motor yacht with exterior design by . Sublime offers accommodation for up to 8 guests in 4 cabins with additional room for her crew of 2. She features a variety of amenities to ensure comfortable charter vacations. She also carries an impressive collection of toys as listed below.