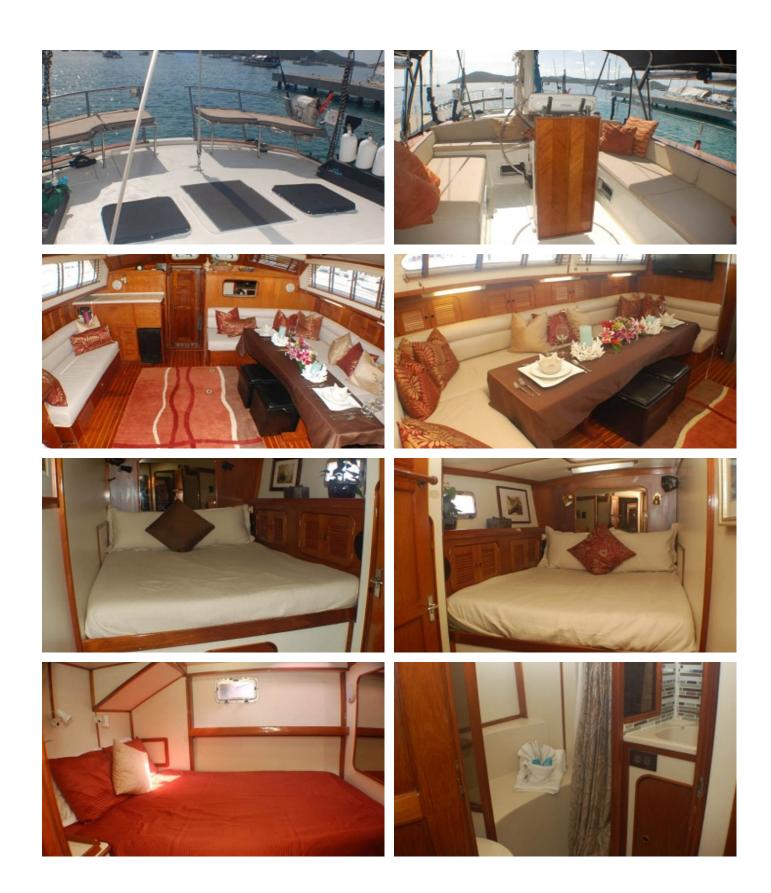

GUESTS CABINS CREW

8 4 2

CABIN CONFIGURATION

1 Master 3 Double

**CHARTER RATES** 

SUMMER

from

\$15,000 / week + expenses

## SUBLIME YACHT CHARTER

Superyacht SUBLIME was built in 2006 by Custom. She is a 21.95m / 72' motor yacht with exterior design by . Sublime offers accommodation for up to 8 guests in 4 cabins with additional room for her crew of 2. She features a variety of amenities to ensure comfortable charter vacations. She also carries an impressive collection of toys as listed below.

## SUBLIME AMENITIES & TOYS

For a full up-to-date list of leisure facilities or amenities onboard Motor Yacht Sublime please contact your Yacht Charter Broker prior to booking your vacation. If there is a particular water toy that you would like, but it is not listed, then it may be possible to rent this equipment for you.