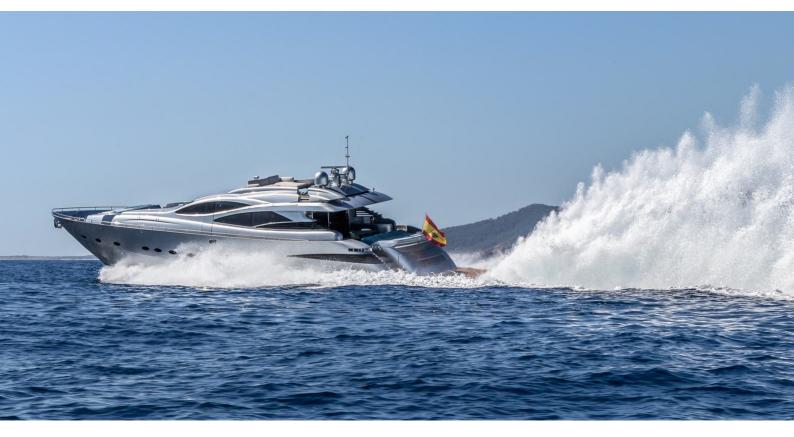

## INSPIRATION YACHT CHARTER

Superyacht INSPIRATION was built in 2006 by Pershing. She is a 27.42m / 90' Pershing 90 motor yacht with exterior design by Fulvio de Simoni and interior styling by Pershing . Inspiration offers accommodation for up to 8 guests in 4 cabins with additional room for her crew of 3. She features a variety of amenities to ensure comfortable charter vacations. She also carries an impressive collection of toys as listed below.