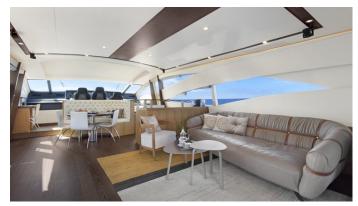

## INSPIRATION YACHT CHARTER

Superyacht INSPIRATION was built in 2006 by Pershing. She is a 27.42m / 90' Pershing 90 motor yacht with exterior design by Fulvio de Simoni and interior styling by Pershing . Inspiration offers accommodation for up to 8 guests in 4 cabins with additional room for her crew of 3. She features a variety of amenities to ensure comfortable charter vacations. She also carries an impressive collection of toys as listed below.

## **INSPIRATION AMENITIES & TOYS**

Foredeck Seating With Table

Wi-Fi

Swimming Platform

Sunpads

Air Conditioning

For a full up-to-date list of leisure facilities or amenities onboard Motor Yacht Inspiration please contact your Yacht Charter Broker prior to booking your vacation. If there is a particular water toy that you would like, but it is not listed, then it may be possible to rent this equipment for you.