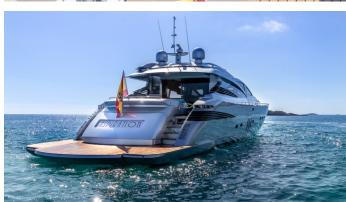

## **INSPIRATION**

Yacht Charter Details for 'Inspiration', the 27.42m Superyacht built by Pershing

**SPECIFICATIONS** 

LENGTH 27.42m / 90'

BEAM DRAFT 6.23m / 20'5 1.65m / 5'5

YEAR REFIT 2006 2019

CRUISING SPEED 38 Knots

## INSPIRATION YACHT CHARTER

Superyacht INSPIRATION was built in 2006 by Pershing. She is a 27.42m / 90' Pershing 90 motor yacht with exterior design by Fulvio de Simoni and interior styling by Pershing . Inspiration offers accommodation for up to 8 guests in 4 cabins with additional room for her crew of 3. She features a variety of amenities to ensure comfortable charter vacations. She also carries an impressive collection of toys as listed below.