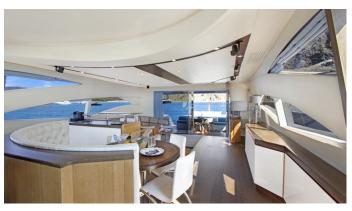

## INSPIRATION YACHT CHARTER

Superyacht INSPIRATION was built in 2006 by Pershing. She is a 27.42m / 90' Pershing 90 motor yacht with exterior design by Fulvio de Simoni and interior styling by Pershing . Inspiration offers accommodation for up to 8 guests in 4 cabins with additional room for her crew of 3. She features a variety of amenities to ensure comfortable charter vacations. She also carries an impressive collection of toys as listed below.

## **INSPIRATION AMENITIES & TOYS**

Foredeck Seating With Table

Wi-Fi

Swimming Platform

Sunpads

Air Conditioning

For a full up-to-date list of leisure facilities or amenities onboard Motor Yacht Inspiration please contact your Yacht Charter Broker prior to booking your vacation. If there is a particular water toy that you would like, but it is not listed, then it may be possible to rent this equipment for you.