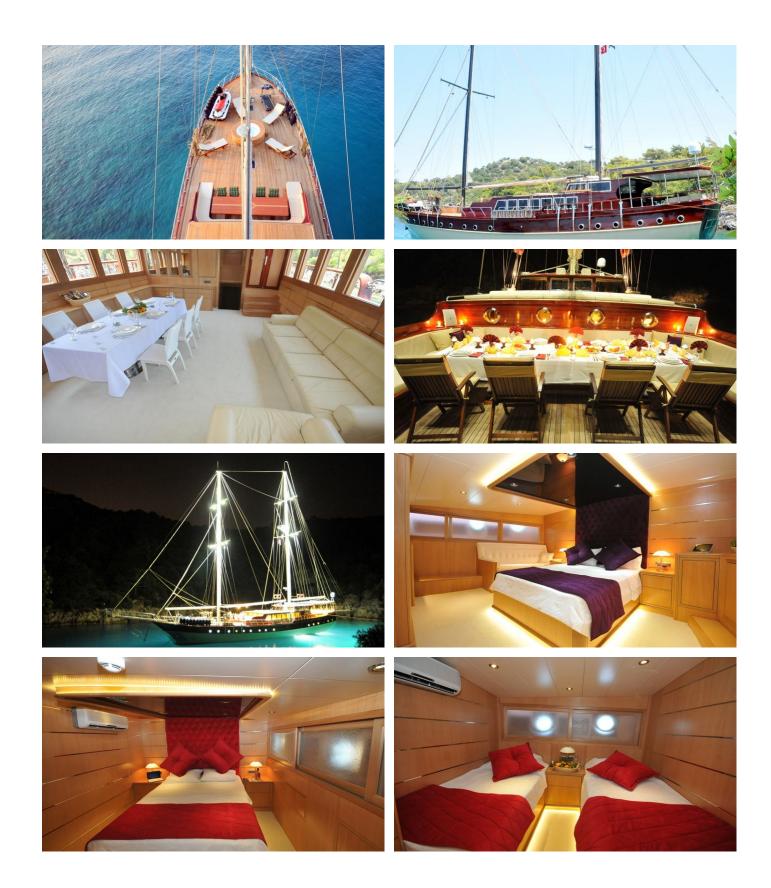

GUESTS CABINS CREW

12 6 4

CABIN CONFIGURATION

1 Master 1 VIP 3 Double 1 Twin

**CHARTER RATES** 

SUMMER

from

€19,000 / week + expenses

## LET'S DANCE YACHT CHARTER

Superyacht LET'S DANCE was built in 2002 by Custom. She is a 30m / 98'5 sail yacht with exterior design by . Let's Dance offers accommodation for up to 12 guests in 6 cabins with additional room for her crew of 4. She features a variety of amenities to ensure comfortable charter vacations. She also carries an impressive collection of toys as listed below.

## LET'S DANCE AMENITIES & TOYS

For a full up-to-date list of leisure facilities or amenities onboard Sail Yacht Let's Dance please contact your Yacht Charter Broker prior to booking your vacation. If there is a particular water toy that you would like, but it is not listed, then it may be possible to rent this equipment for you.