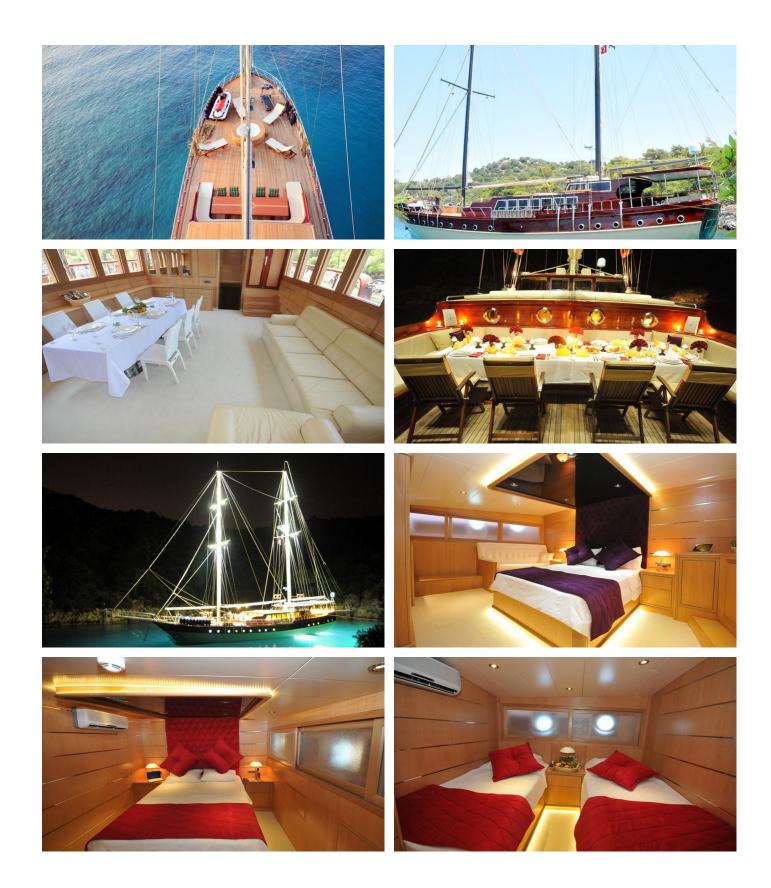

GUESTS CABINS CREW

12 6 4

CABIN CONFIGURATION

1 Master3 Double1 Twin

**CHARTER RATES** 

SUMMER

from

€19,000 / week + expenses

## LET'S DANCE YACHT CHARTER

Superyacht LET'S DANCE was built in 2002 by Custom. She is a 30m / 98'5 sail yacht with exterior design by . Let's Dance offers accommodation for up to 12 guests in 6 cabins with additional room for her crew of 4. She features a variety of amenities to ensure comfortable charter vacations. She also carries an impressive collection of toys as listed below.

## LET'S DANCE AMENITIES & TOYS

For a full up-to-date list of leisure facilities or amenities onboard Sail Yacht Let's Dance please contact your Yacht Charter Broker prior to booking your vacation. If there is a particular water toy that you would like, but it is not listed, then it may be possible to rent this equipment for you.