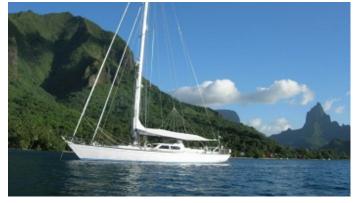

# **PLUM**

Yacht Charter Details for 'Plum', the 21.95m Superyacht built by Custom

## PLUM YACHT CHARTER

Superyacht PLUM was built in 2001 by Custom. She is a 21.95m / 72' sail yacht with exterior design by . Plum offers accommodation for up to 6 guests in 4 cabins with additional room for her crew of . She features a variety of amenities to ensure comfortable charter vacations. She also carries an impressive collection of toys as listed below.