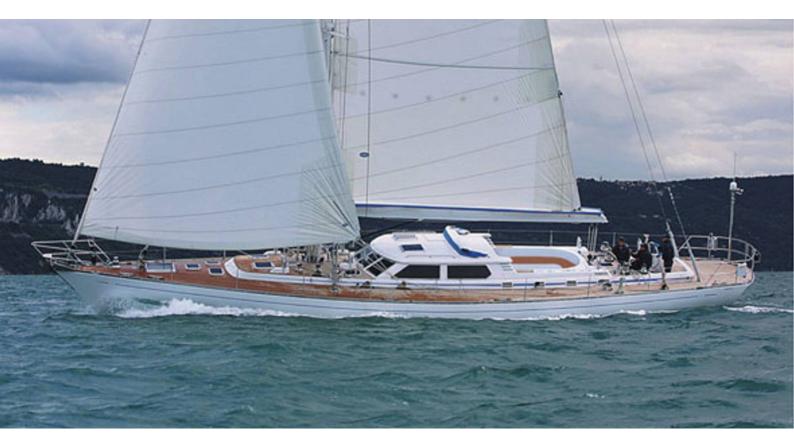

# **PLUM**

Yacht Charter Details for 'Plum', the 21.95m Superyacht built by Custom

## PLUM YACHT CHARTER

Superyacht PLUM was built in 2001 by Custom. She is a 21.95m / 72' sail yacht with exterior design by . Plum offers accommodation for up to 6 guests in 4 cabins with additional room for her crew of . She features a variety of amenities to ensure comfortable charter vacations. She also carries an impressive collection of toys as listed below.