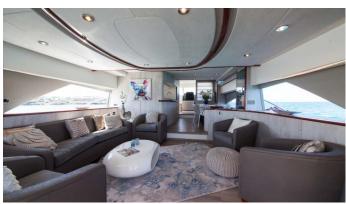

## NIRVANA YACHT CHARTER

Superyacht NIRVANA was built in 2003 by Fairline. She is a 23.94m / 78'7 Squadron 74 motor yacht with exterior design by . Nirvana offers accommodation for up to 8 guests in 4 cabins with additional room for her crew of 2. She features a variety of amenities to ensure comfortable charter vacations. She also carries an impressive collection of toys as listed below.