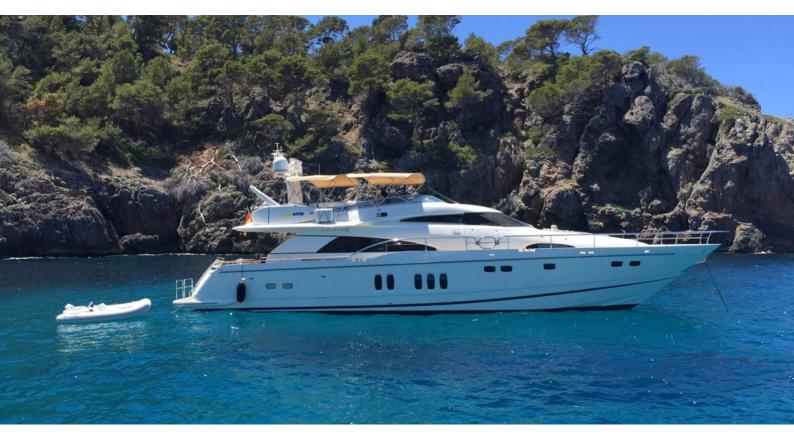

## **NIRVANA**

Yacht Charter Details for 'Nirvana', the 23.94m Superyacht built by Fairline

**SPECIFICATIONS** 

**LENGTH** 23.94m / 78'7

BEAM DRAFT 5.7m / 18'8 1.5m / 4'11

YEAR REFIT 2003 2016

CRUISING SPEED 18 Knots

## NIRVANA YACHT CHARTER

Superyacht NIRVANA was built in 2003 by Fairline. She is a 23.94m / 78'7 Squadron 74 motor yacht with exterior design by . Nirvana offers accommodation for up to 8 guests in 4 cabins with additional room for her crew of 2. She features a variety of amenities to ensure comfortable charter vacations. She also carries an impressive collection of toys as listed below.