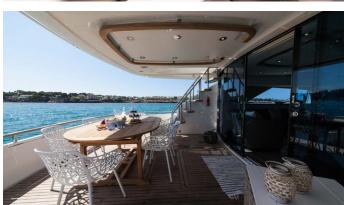

## NIRVANA YACHT CHARTER

Superyacht NIRVANA was built in 2003 by Fairline. She is a 23.94m / 78'7 Squadron 74 motor yacht with exterior design by . Nirvana offers accommodation for up to 8 guests in 4 cabins with additional room for her crew of 2. She features a variety of amenities to ensure comfortable charter vacations. She also carries an impressive collection of toys as listed below.

## NIRVANA AMENITIES & TOYS

For a full up-to-date list of leisure facilities or amenities onboard Motor Yacht Nirvana please contact your Yacht Charter Broker prior to booking your vacation. If there is a particular water toy that you would like, but it is not listed, then it may be possible to rent this equipment for you.