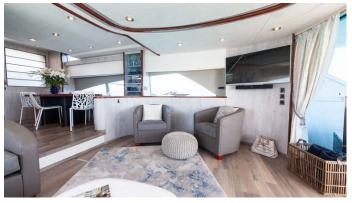

## NIRVANA YACHT CHARTER

Superyacht NIRVANA was built in 2003 by Fairline. She is a 23.94m / 78'7 Squadron 74 motor yacht with exterior design by . Nirvana offers accommodation for up to 8 guests in 4 cabins with additional room for her crew of 2. She features a variety of amenities to ensure comfortable charter vacations. She also carries an impressive collection of toys as listed below.