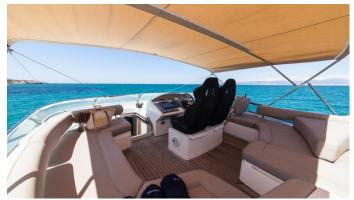

## NIRVANA YACHT CHARTER

Superyacht NIRVANA was built in 2003 by Fairline. She is a 23.94m / 78'7 Squadron 74 motor yacht with exterior design by . Nirvana offers accommodation for up to 8 guests in 4 cabins with additional room for her crew of 2. She features a variety of amenities to ensure comfortable charter vacations. She also carries an impressive collection of toys as listed below.

## NIRVANA AMENITIES & TOYS

For a full up-to-date list of leisure facilities or amenities onboard Motor Yacht Nirvana please contact your Yacht Charter Broker prior to booking your vacation. If there is a particular water toy that you would like, but it is not listed, then it may be possible to rent this equipment for you.