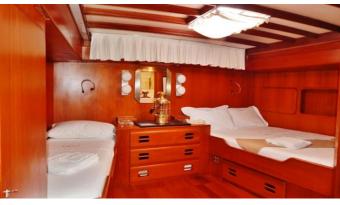

**ACCOMMODATION** 

GUESTS CABINS **CREW** 

CABIN CONFIGURATION

2 Twin 1 Master

1 Pullman

**CHARTER RATES** 

SUMMER

from

## CADAMA YACHT CHARTER

Superyacht CADAMA was built in 1971 by Custom. She is a 22m / 72'2 sail yacht with exterior design by . Cadama offers accommodation for up to 7 guests in 3 cabins with additional room for her crew of 3. She features a variety of amenities to ensure comfortable charter vacations. She also carries an impressive collection of toys as listed below.