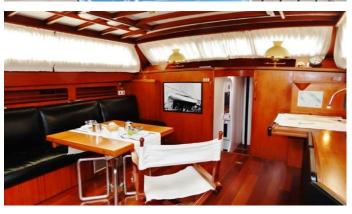

**ACCOMMODATION** 

GUESTS CABINS **CREW** 

CABIN CONFIGURATION

2 Twin 1 Master

1 Pullman

**CHARTER RATES** 

SUMMER

from

## CADAMA YACHT CHARTER

Superyacht CADAMA was built in 1971 by Custom. She is a 22m / 72'2 sail yacht with exterior design by . Cadama offers accommodation for up to 7 guests in 3 cabins with additional room for her crew of 3. She features a variety of amenities to ensure comfortable charter vacations. She also carries an impressive collection of toys as listed below.