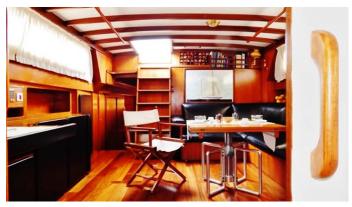

**ACCOMMODATION** 

GUESTS CABINS **CREW** 

CABIN CONFIGURATION

2 Twin 1 Master

1 Pullman

**CHARTER RATES** 

SUMMER

from

## CADAMA YACHT CHARTER

Superyacht CADAMA was built in 1971 by Custom. She is a 22m / 72'2 sail yacht with exterior design by . Cadama offers accommodation for up to 7 guests in 3 cabins with additional room for her crew of 3. She features a variety of amenities to ensure comfortable charter vacations. She also carries an impressive collection of toys as listed below.