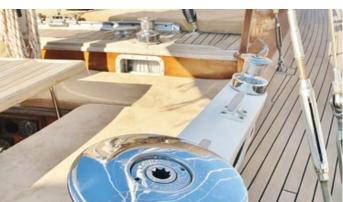

## **CADAMA**

Yacht Charter Details for 'Cadama', the 22m Superyacht built by Custom

**SPECIFICATIONS** 

LENGTH 22m / 72'2

BEAM DRAFT 5.12m / 16'10 2.2m / 7'3

YEAR **REFIT** 1971 2016

**CRUISING SPEED** 0 Knots