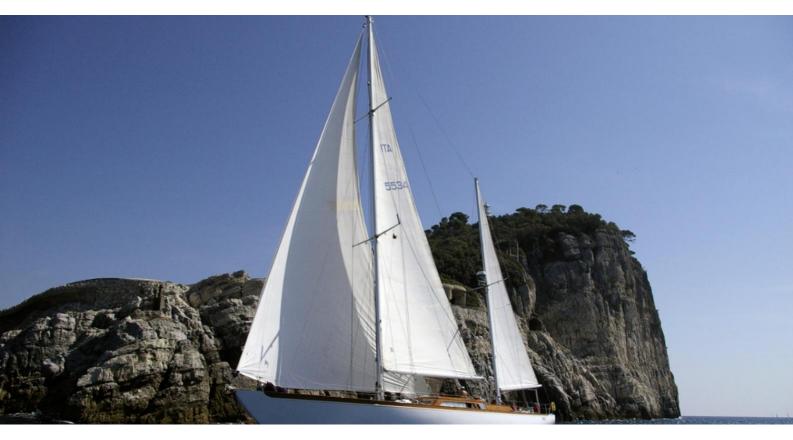

## **CADAMA**

Yacht Charter Details for 'Cadama', the 22m Superyacht built by Custom

**SPECIFICATIONS** 

LENGTH 22m / 72'2

BEAM DRAFT 5.12m / 16'10 2.2m / 7'3

YEAR **REFIT** 1971 2016

**CRUISING SPEED** 0 Knots

## CADAMA YACHT CHARTER

Superyacht CADAMA was built in 1971 by Custom. She is a 22m / 72'2 sail yacht with exterior design by . Cadama offers accommodation for up to 7 guests in 3 cabins with additional room for her crew of 3. She features a variety of amenities to ensure comfortable charter vacations. She also carries an impressive collection of toys as listed below.