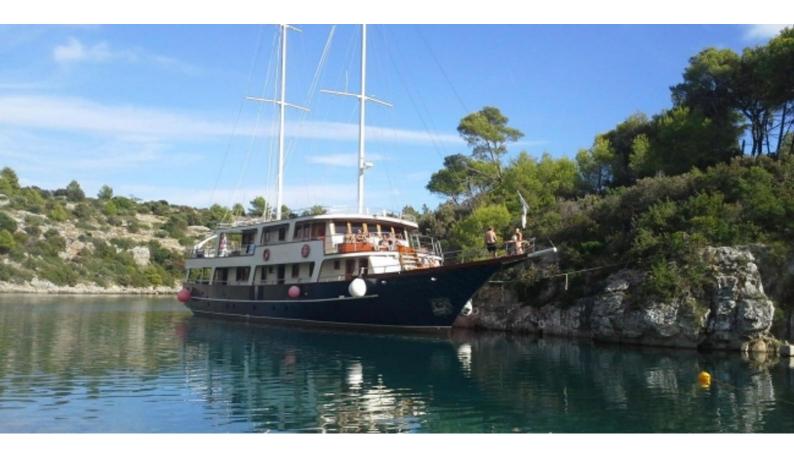

## LUNA

Yacht Charter Details for 'Luna', the 33m Superyacht built by Custom

**SPECIFICATIONS** 

LENGTH 33m / 108'3

BEAM DRAFT 7.5m / 24'7 3m / 9'10

YEAR REFIT 2008 2023

**CRUISING SPEED** 

8 Knots

## LUNA YACHT CHARTER

Superyacht LUNA was built in 2008 by Custom. She is a 33m / 108'3 motor/sailer yacht with exterior design by . Luna offers accommodation for up to 16 guests in 9 cabins with additional room for her crew of 6. She features a variety of amenities to ensure comfortable charter vacations. She also carries an impressive collection of toys as listed below.