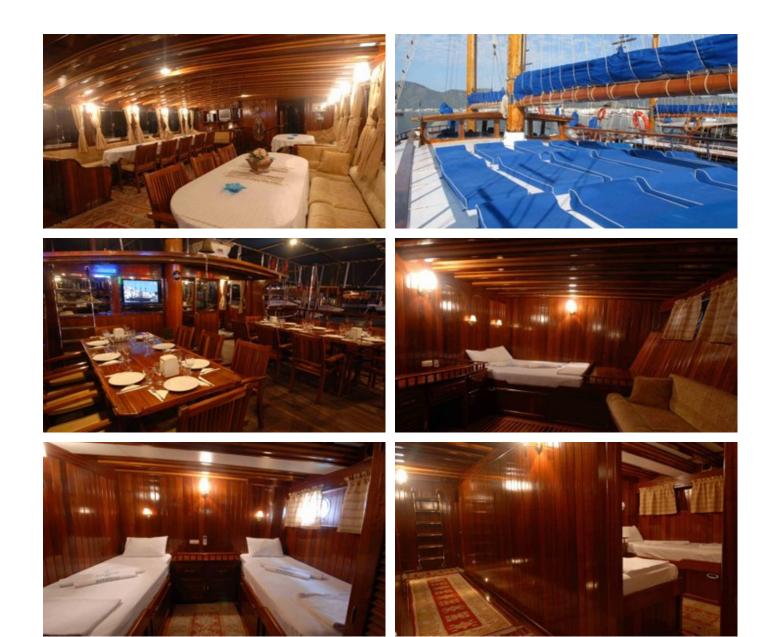

**ACCOMMODATION** 

GUESTS CABINS

L6 8

CABIN CONFIGURATION

1 Master 1 Double

6 Twin

**CHARTER RATES** 

SUMMER

## BAHRIYELI D YACHT CHARTER

Superyacht BAHRIYELI D was built in 2008 by Custom. She is a 42m / 137'10 sail yacht with exterior design by . BAHRIYELI D offers accommodation for up to 16 guests in 8 cabins with additional room for her crew of . She features a variety of amenities to ensure comfortable charter vacations. She also carries an impressive collection of toys as listed below.

## **BAHRIYELI D AMENITIES & TOYS**

For a full up-to-date list of leisure facilities or amenities onboard Sail Yacht BAHRIYELI D please contact your Yacht Charter Broker prior to booking your vacation. If there is a particular water toy that you would like, but it is not listed, then it may be possible to rent this equipment for you.