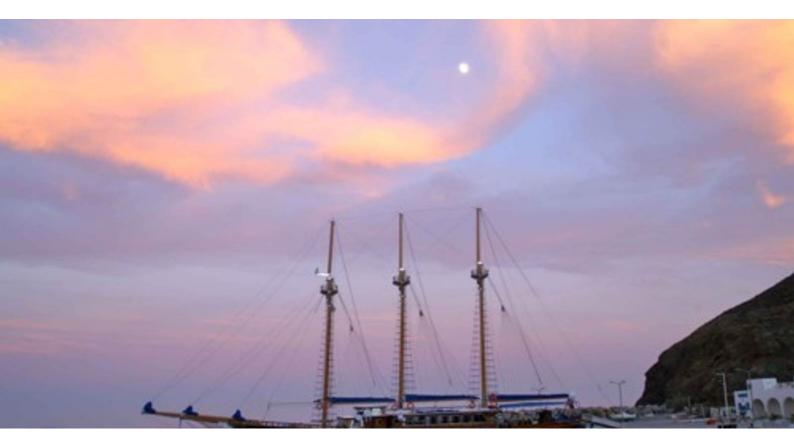

## **BAHRIYELI** D

Yacht Charter Details for 'BAHRIYELI D', the 42m Superyacht built by Custom

**SPECIFICATIONS** 

LENGTH 42m / 137'10

BEAM DRAFT 7.6m / 24'11 3m / 9'10

YEAR REFIT 2008

CRUISING SPEED 0 Knots

## BAHRIYELI D YACHT CHARTER

Superyacht BAHRIYELI D was built in 2008 by Custom. She is a 42m / 137'10 sail yacht with exterior design by . BAHRIYELI D offers accommodation for up to 16 guests in 8 cabins with additional room for her crew of . She features a variety of amenities to ensure comfortable charter vacations. She also carries an impressive collection of toys as listed below.