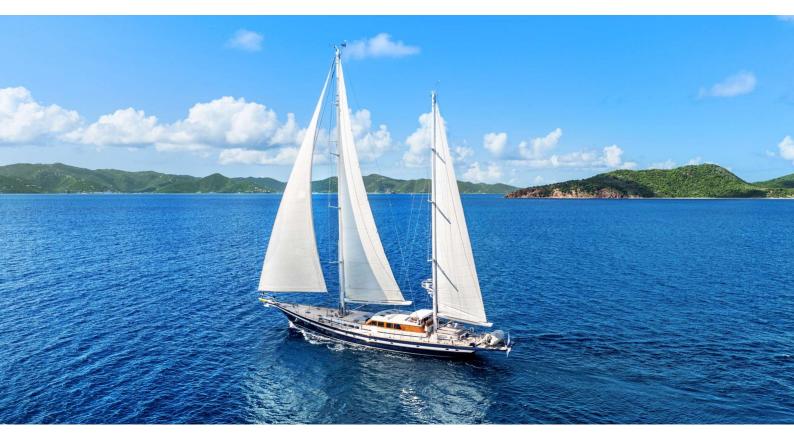

## **ABIDE**

Yacht Charter Details for 'Abide', the 42.06m Superyacht built by Jongert

**SPECIFICATIONS** 

LENGTH 42.06m / 138'

BEAM DRAFT 7.88m / 25'10 6.8m / 22'4

YEAR REFIT 2002 2024

CRUISING SPEED 10 Knots

## ABIDE YACHT CHARTER

Superyacht ABIDE was built in 2002 by Jongert. She is a 42.06m / 138' sail yacht with exterior design by Tony Castro Yacht Design and interior styling by Peter Sijm . Abide offers accommodation for up to 8 guests in 4 cabins with additional room for her crew of 5. She features a variety of amenities to ensure comfortable charter vacations. She also carries an impressive collection of toys as listed below.