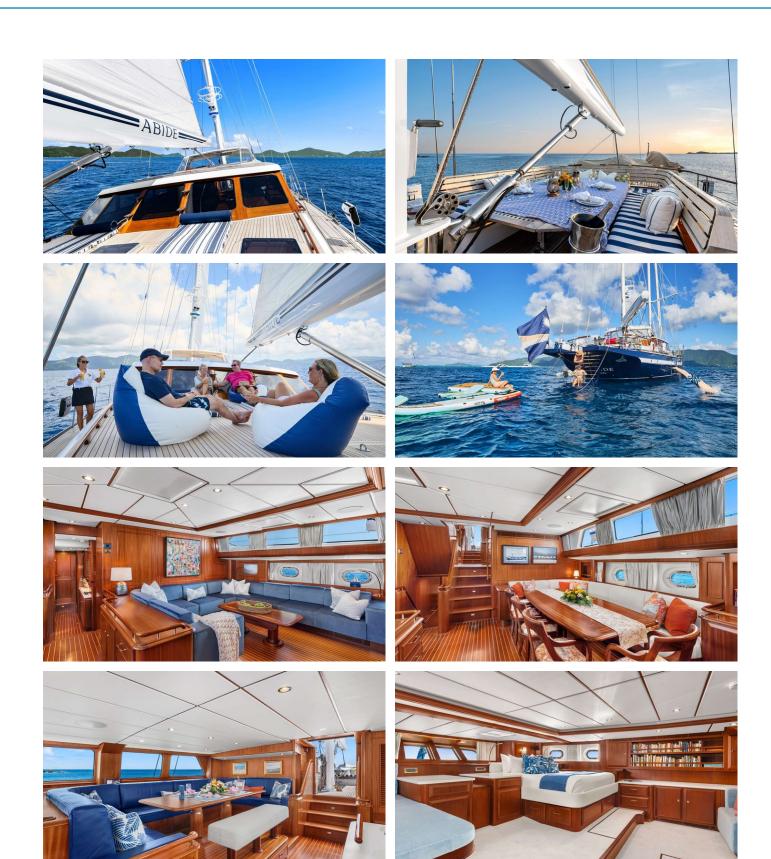

## ABIDE YACHT CHARTER

Superyacht ABIDE was built in 2002 by Jongert. She is a 42.06m / 138' sail yacht with exterior design by Tony Castro Yacht Design and interior styling by Peter Sijm . Abide offers accommodation for up to 8 guests in 4 cabins with additional room for her crew of 5. She features a variety of amenities to ensure comfortable charter vacations. She also carries an impressive collection of toys as listed below.

## ABIDE AMENITIES & TOYS

**Outdoor Shower** 

Wi-Fi

Swimming Platform

Air Conditioning

**BBQ** 

For a full up-to-date list of leisure facilities or amenities onboard Sail Yacht Abide please contact your Yacht Charter Broker prior to booking your vacation. If there is a particular water toy that you would like, but it is not listed, then it may be possible to rent this equipment for you.