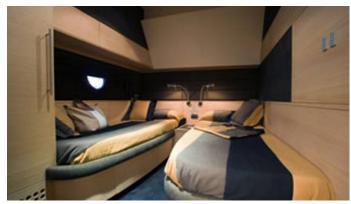

GUESTS CABINS CREW

8 4 2

CABIN CONFIGURATION

1 Master 1 VIP

2 Twin

**CHARTER RATES** 

SUMMER

from

## REGIS YACHT CHARTER

Superyacht REGIS was built in 2008 by Aicon. She is a 22.86m / 75' motor yacht with exterior design by . Regis offers accommodation for up to 8 guests in 4 cabins with additional room for her crew of 2. She features a variety of amenities to ensure comfortable charter vacations. She also carries an impressive collection of toys as listed below.