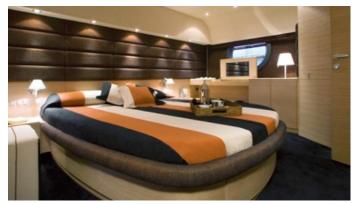

GUESTS CABINS CREW

8 4 2

CABIN CONFIGURATION

1 Master 1 VIP

2 Twin

**CHARTER RATES** 

SUMMER

from

## REGIS YACHT CHARTER

Superyacht REGIS was built in 2008 by Aicon. She is a 22.86m / 75' motor yacht with exterior design by . Regis offers accommodation for up to 8 guests in 4 cabins with additional room for her crew of 2. She features a variety of amenities to ensure comfortable charter vacations. She also carries an impressive collection of toys as listed below.