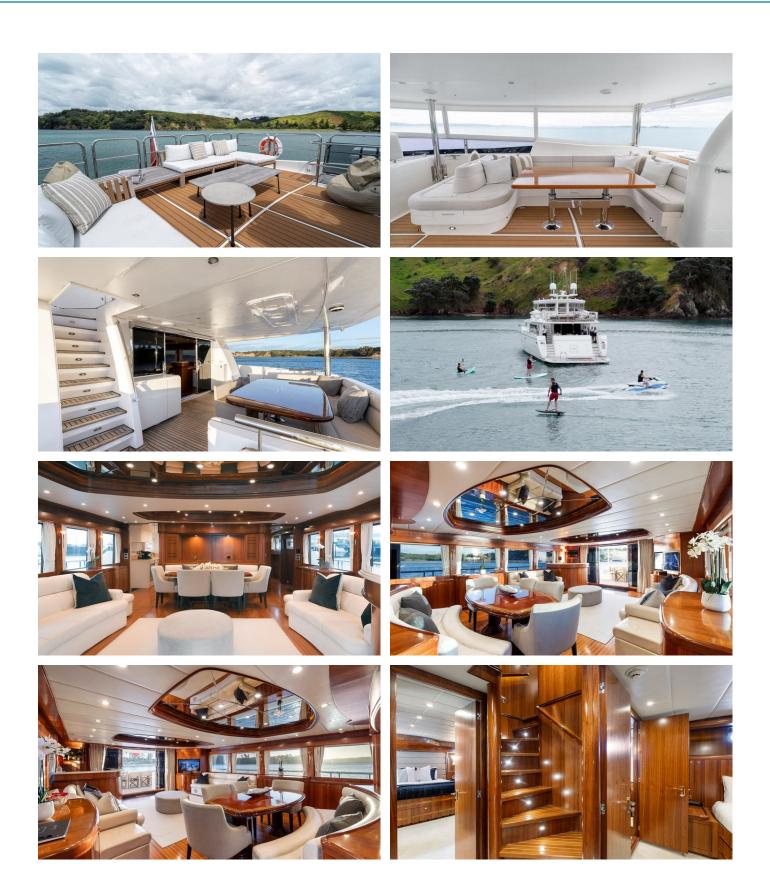

## WW YACHT CHARTER

Superyacht WW was built in 2006 by Johnson Yachts. She is a 26.5m / 86'11 Johnson 87 motor yacht with exterior design by Dixon Yacht Design and interior styling by Dixon Yacht Design . WW offers accommodation for up to 8 guests in 4 cabins with additional room for her crew of 3. She features a variety of amenities to ensure comfortable charter vacations, including, At Anchor Stabilizers & Outdoor Shower. She also carries an impressive collection of toys as listed below.