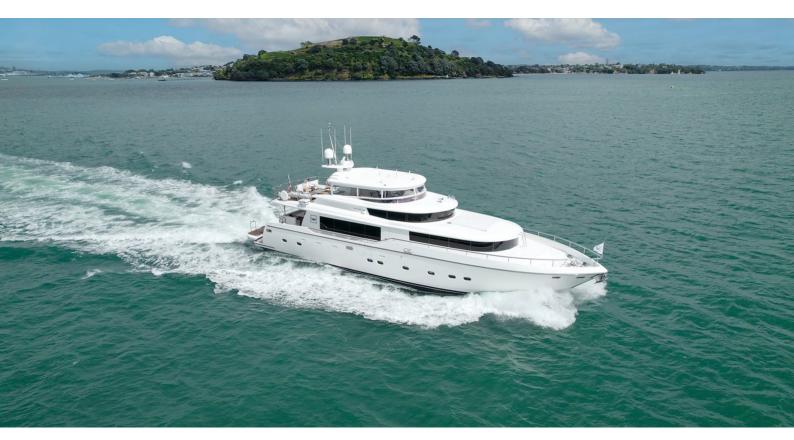

# WW

Yacht Charter Details for 'WW', the 26.5m Superyacht built by Johnson Yachts

## WW YACHT CHARTER

Superyacht WW was built in 2006 by Johnson Yachts. She is a 26.5m / 86'11 Johnson 87 motor yacht with exterior design by Dixon Yacht Design and interior styling by Dixon Yacht Design . WW offers accommodation for up to 8 guests in 4 cabins with additional room for her crew of 3. She features a variety of amenities to ensure comfortable charter vacations, including, At Anchor Stabilizers & Outdoor Shower. She also carries an impressive collection of toys as listed below.