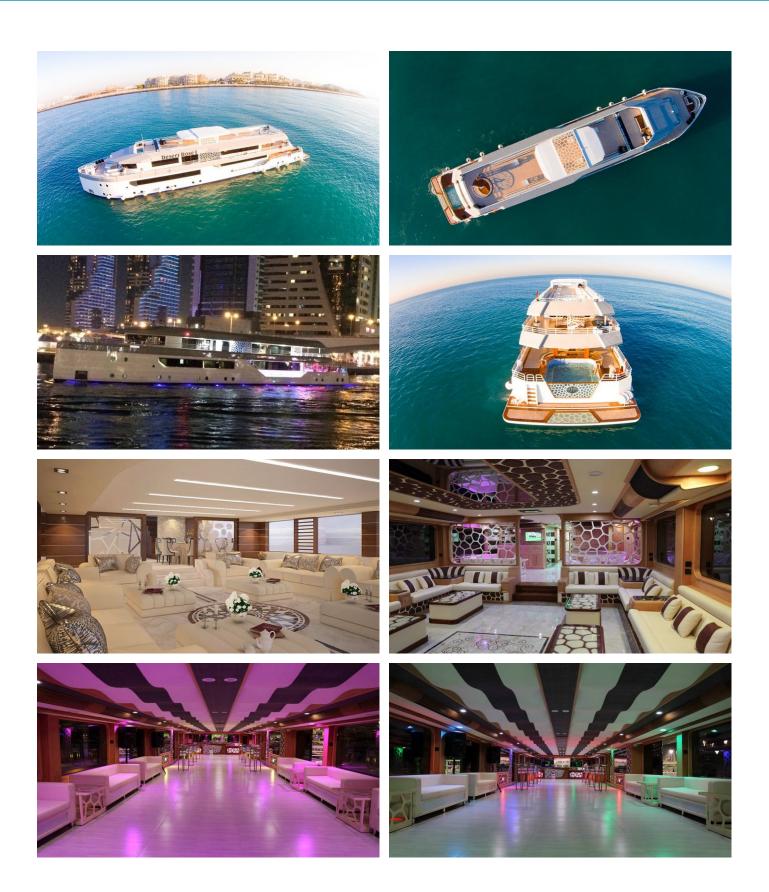

### DESERT ROSE I YACHT CHARTER

Superyacht DESERT ROSE I was built in 2015 by Custom. She is a 47m / 154'2 Custom motor yacht with exterior design by . Desert Rose I offers accommodation for up to 28 guests in 14 cabins with additional room for her crew of 12. She features a variety of amenities to ensure comfortable charter vacations. She also carries an impressive collection of toys as listed below.