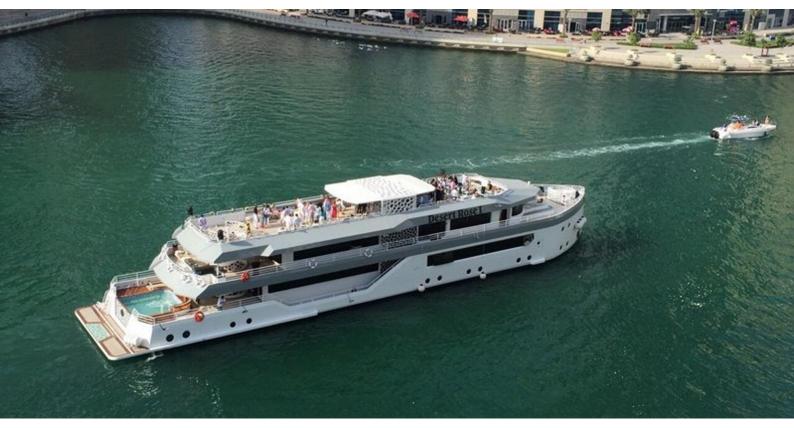

### DESERT ROSE I YACHT CHARTER

Superyacht DESERT ROSE I was built in 2015 by Custom. She is a 47m / 154'2 Custom motor yacht with exterior design by . Desert Rose I offers accommodation for up to 28 guests in 14 cabins with additional room for her crew of 12. She features a variety of amenities to ensure comfortable charter vacations. She also carries an impressive collection of toys as listed below.