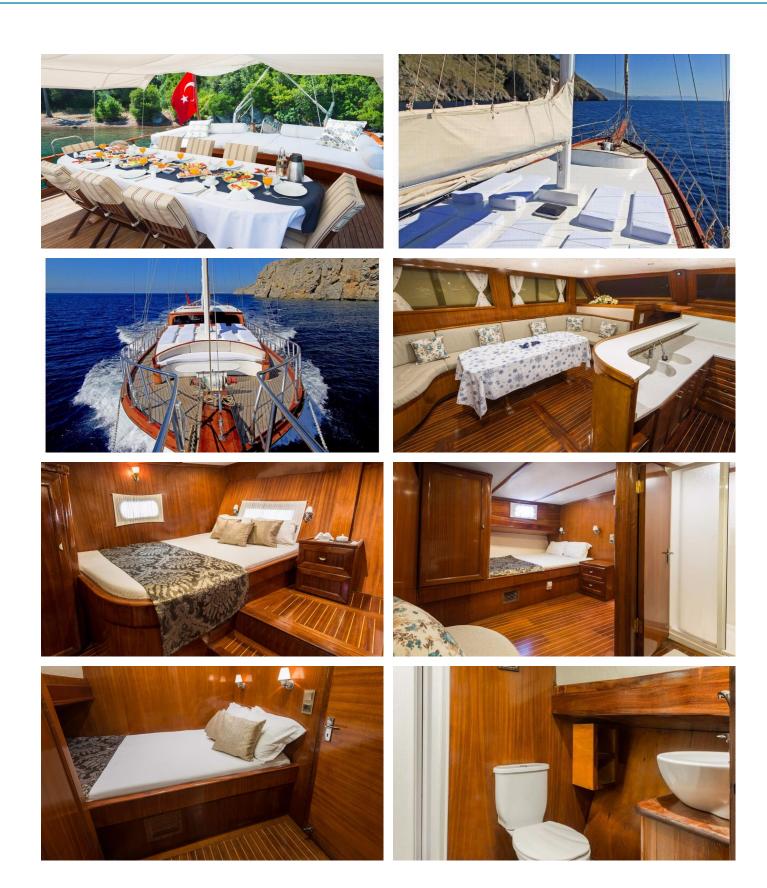

ACCOMMODATION

GUESTS CABINS CREW

L2 6 3

CABIN CONFIGURATION

2 Master 4 Double

CHARTER RATES

Details correct as of 13 Nov, 2024

FOR MORE INFORMATION:

### AZRA DENIZ YACHT CHARTER

Superyacht AZRA DENIZ was built in 2005 by Custom. She is a 24m / 78'9 motor/sailer yacht with exterior design by . Azra Deniz offers accommodation for up to 12 guests in 6 cabins with additional room for her crew of 3. She features a variety of amenities to ensure comfortable charter vacations, includingAir Conditioning. She also carries an impressive collection of toys as listed below.

#### AZRA DENIZ AMENITIES & TOYS