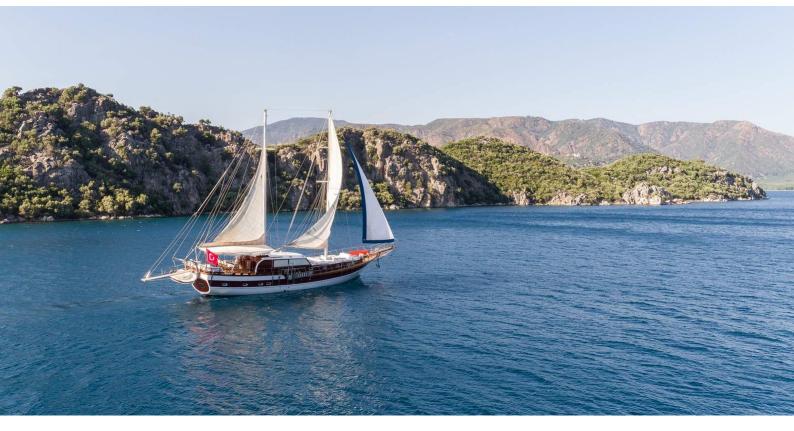

# **AZRA DENIZ**

Yacht Charter Details for 'Azra Deniz', the 24m Superyacht built by Custom

**SPECIFICATIONS** 

LENGTH 24m / 78'9

BEAM DRAFT 0m / 0' 0m / 0'

YEAR REFIT 2005 2011

CRUISING SPEED

8 Knots

### AZRA DENIZ YACHT CHARTER

Superyacht AZRA DENIZ was built in 2005 by Custom. She is a 24m / 78'9 motor/sailer yacht with exterior design by . Azra Deniz offers accommodation for up to 12 guests in 6 cabins with additional room for her crew of 3. She features a variety of amenities to ensure comfortable charter vacations, includingAir Conditioning. She also carries an impressive collection of toys as listed below.