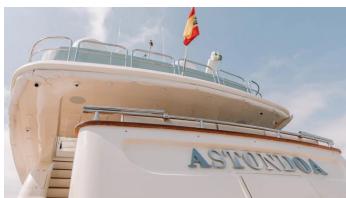

# **APOLLO I**

Yacht Charter Details for 'Apollo I', the 29.45m Superyacht built by Astondoa

**SPECIFICATIONS** 

LENGTH

29.45m / 96'7

BEAM DRAFT 6.3m / 20'8 1.82m / 6'

YEAR REFIT 2002

CRUISING SPEED 0 Knots

## APOLLO I YACHT CHARTER

Superyacht APOLLO I was built in 2002 by Astondoa. She is a 29.45m / 96'7 95 GLX motor yacht with exterior design by Nuvolari Lenard and interior styling by Nuvolari Lenard . Apollo I offers accommodation for up to 7 guests in 4 cabins with additional room for her crew of . She features a variety of amenities to ensure comfortable charter vacations. She also carries an impressive collection of toys as listed below.