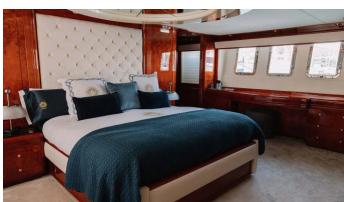

**ACCOMMODATION** 

GUESTS CABINS CREW

7 4 4

CABIN CONFIGURATION

**CHARTER RATES** 

SUMMER

from

€45,000 / week + expenses

## APOLLO I YACHT CHARTER

Superyacht APOLLO I was built in 2002 by Astondoa. She is a 29.45m / 96'7 95 GLX motor yacht with exterior design by Nuvolari Lenard and interior styling by Nuvolari Lenard . Apollo I offers accommodation for up to 7 guests in 4 cabins with additional room for her crew of . She features a variety of amenities to ensure comfortable charter vacations. She also carries an impressive collection of toys as listed below.