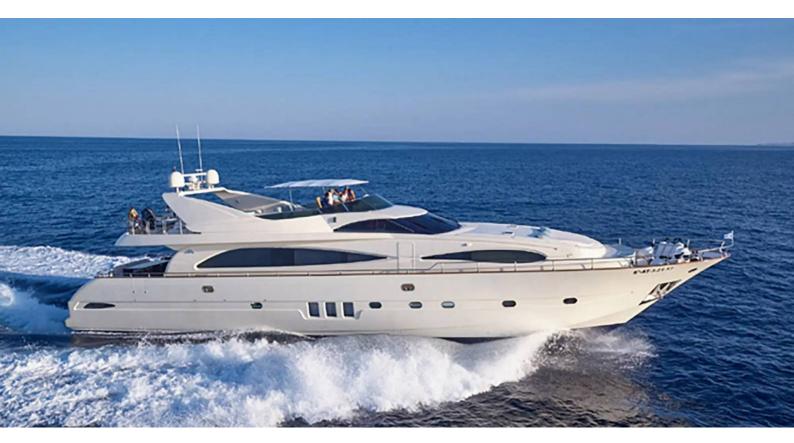

# **APOLLO I**

Yacht Charter Details for 'Apollo I', the 29.45m Superyacht built by Astondoa

**SPECIFICATIONS** 

LENGTH

29.45m / 96'7

BEAM DRAFT 6.3m / 20'8 1.82m / 6'

YEAR REFIT 2002

CRUISING SPEED 0 Knots

## APOLLO I YACHT CHARTER

Superyacht APOLLO I was built in 2002 by Astondoa. She is a 29.45m / 96'7 95 GLX motor yacht with exterior design by Nuvolari Lenard and interior styling by Nuvolari Lenard . Apollo I offers accommodation for up to 7 guests in 4 cabins with additional room for her crew of . She features a variety of amenities to ensure comfortable charter vacations. She also carries an impressive collection of toys as listed below.