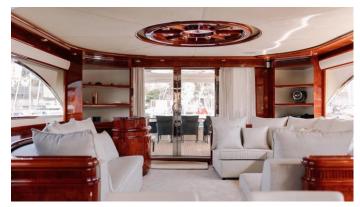

## APOLLO I YACHT CHARTER

Superyacht APOLLO I was built in 2002 by Astondoa. She is a 29.45m / 96'7 95 GLX motor yacht with exterior design by Nuvolari Lenard and interior styling by Nuvolari Lenard . Apollo I offers accommodation for up to 7 guests in 4 cabins with additional room for her crew of . She features a variety of amenities to ensure comfortable charter vacations. She also carries an impressive collection of toys as listed below.

### **APOLLO I AMENITIES & TOYS**

For a full up-to-date list of leisure facilities or amenities onboard Motor Yacht Apollo I please contact your Yacht Charter Broker prior to booking your vacation. If there is a particular water toy that you would like, but it is not listed, then it may be possible to rent this equipment for you.