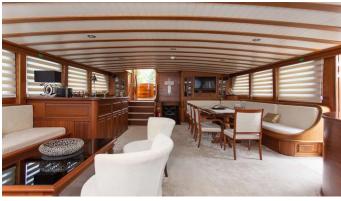

#### DOLCE VITA YACHT CHARTER

Superyacht DOLCE VITA was built in 2005 by Bodrum Shipyard. She is a 34m / 111'7 motor/sailer yacht with exterior design by . Dolce Vita offers accommodation for up to 10 guests in 5 cabins with additional room for her crew of 5. She features a variety of amenities to ensure comfortable charter vacations. She also carries an impressive collection of toys as listed below.

### **DOLCE VITA AMENITIES & TOYS**

Wi-Fi

Sunpads

Deck Jacuzzi

Air Conditioning

For a full up-to-date list of leisure facilities or amenities onboard Motor/Sailer Yacht Dolce Vita please contact your Yacht Charter Broker prior to booking your vacation. If there is a particular water toy that you would like, but it is not listed, then it may be possible to rent this equipment for you.