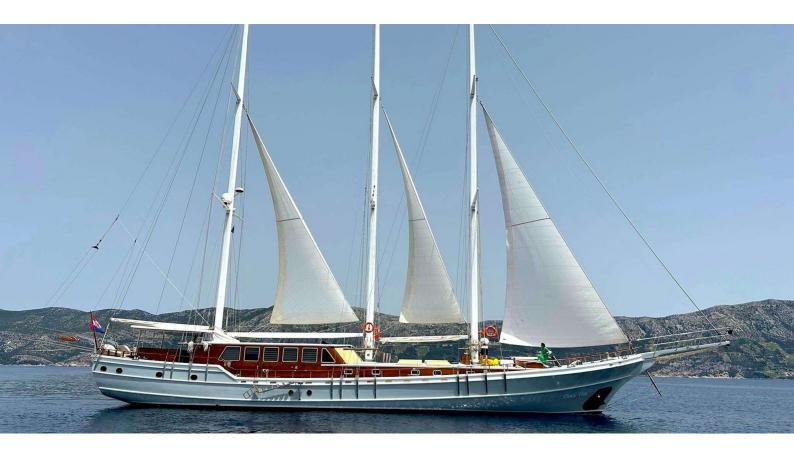

# **DOLCE VITA**

Yacht Charter Details for 'Dolce Vita', the 34m Superyacht built by Bodrum Shipyard

**SPECIFICATIONS** 

LENGTH 34m / 111'7

BEAM DRAFT 7.54m / 24'9 3.3m / 10'10

YEAR REFIT 2005 2015

CRUISING SPEED 11 Knots **ACCOMMODATION** 

#### DOLCE VITA YACHT CHARTER

Superyacht DOLCE VITA was built in 2005 by Bodrum Shipyard. She is a 34m / 111'7 motor/sailer yacht with exterior design by . Dolce Vita offers accommodation for up to 10 guests in 5 cabins with additional room for her crew of 5. She features a variety of amenities to ensure comfortable charter vacations. She also carries an impressive collection of toys as listed below.