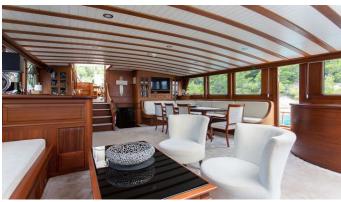

#### DOLCE VITA YACHT CHARTER

Superyacht DOLCE VITA was built in 2005 by Bodrum Shipyard. She is a 34m / 111'7 motor/sailer yacht with exterior design by . Dolce Vita offers accommodation for up to 10 guests in 5 cabins with additional room for her crew of 5. She features a variety of amenities to ensure comfortable charter vacations. She also carries an impressive collection of toys as listed below.

### **DOLCE VITA AMENITIES & TOYS**

Wi-Fi

Sunpads

Deck Jacuzzi

Air Conditioning

For a full up-to-date list of leisure facilities or amenities onboard Motor/Sailer Yacht Dolce Vita please contact your Yacht Charter Broker prior to booking your vacation. If there is a particular water toy that you would like, but it is not listed, then it may be possible to rent this equipment for you.