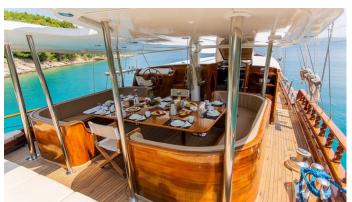

#### DOLCE VITA YACHT CHARTER

Superyacht DOLCE VITA was built in 2005 by Bodrum Shipyard. She is a 34m / 111'7 motor/sailer yacht with exterior design by . Dolce Vita offers accommodation for up to 10 guests in 5 cabins with additional room for her crew of 5. She features a variety of amenities to ensure comfortable charter vacations. She also carries an impressive collection of toys as listed below.