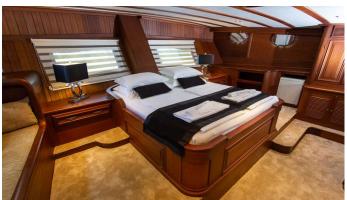

# **DOLCE VITA**

Yacht Charter Details for 'Dolce Vita', the 34m Superyacht built by Bodrum Shipyard

**SPECIFICATIONS** 

LENGTH 34m / 111'7

BEAM DRAFT 7.54m / 24'9 3.3m / 10'10

YEAR REFIT 2005 2015

CRUISING SPEED 11 Knots **ACCOMMODATION** 

GUESTS CABINS CREW

10 5 5

CABIN CONFIGURATION
4 Double 1 Twin

**CHARTER RATES** 

SUMMER from

€29,646 / week + expenses

WINTER from

€32,500 / week + expenses

#### DOLCE VITA YACHT CHARTER

Superyacht DOLCE VITA was built in 2005 by Bodrum Shipyard. She is a 34m / 111'7 motor/sailer yacht with exterior design by . Dolce Vita offers accommodation for up to 10 guests in 5 cabins with additional room for her crew of 5. She features a variety of amenities to ensure comfortable charter vacations. She also carries an impressive collection of toys as listed below.