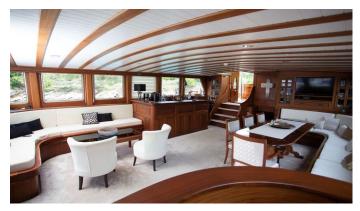

#### DOLCE VITA YACHT CHARTER

Superyacht DOLCE VITA was built in 2005 by Bodrum Shipyard. She is a 34m / 111'7 motor/sailer yacht with exterior design by . Dolce Vita offers accommodation for up to 10 guests in 5 cabins with additional room for her crew of 5. She features a variety of amenities to ensure comfortable charter vacations. She also carries an impressive collection of toys as listed below.

### **DOLCE VITA AMENITIES & TOYS**

Wi-Fi

Sunpads

Deck Jacuzzi

Air Conditioning

For a full up-to-date list of leisure facilities or amenities onboard Motor/Sailer Yacht Dolce Vita please contact your Yacht Charter Broker prior to booking your vacation. If there is a particular water toy that you would like, but it is not listed, then it may be possible to rent this equipment for you.