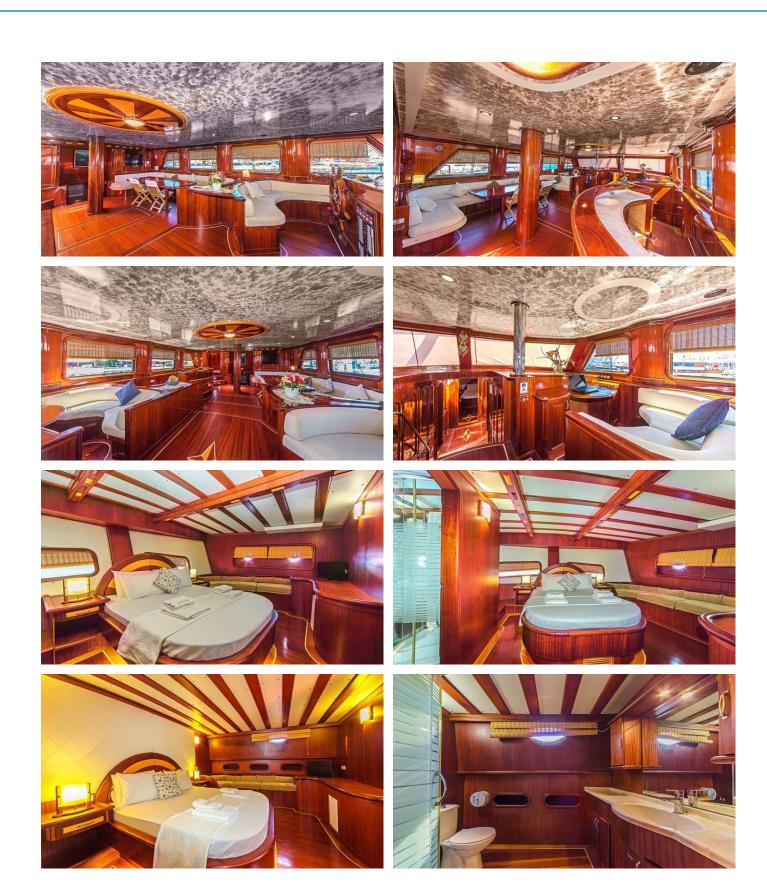

GUESTS CABINS CREW

12 6 5

CABIN CONFIGURATION
2 VIP 4 Double

**CHARTER RATES** 

SUMMER from

€16,450 / week + expenses

WINTER from

€16,450 / week + expenses

### S DOGU YACHT CHARTER

Superyacht S DOGU was built in 2006 by Custom. She is a 32m / 105' sail yacht with exterior design by . S Dogu offers accommodation for up to 12 guests in 6 cabins with additional room for her crew of . She features a variety of amenities to ensure comfortable charter vacations, including, Air Conditioning & WiFi connection on board. She also carries an impressive collection of toys as listed below.