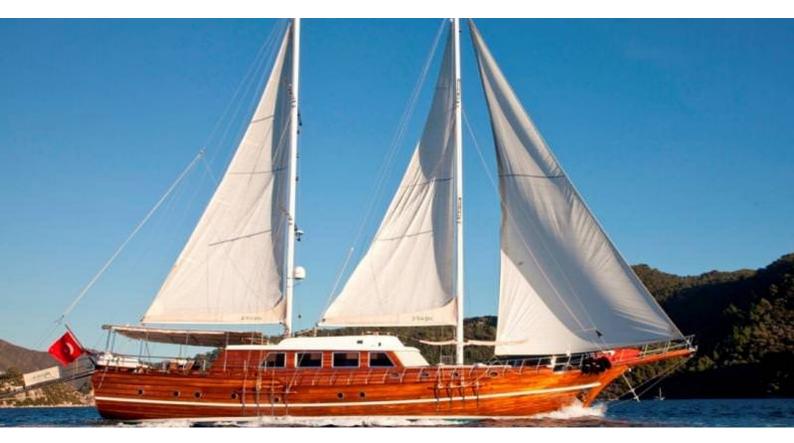

# S DOGU

Yacht Charter Details for 'S Dogu', the 32m Superyacht built by Custom

**SPECIFICATIONS** 

LENGTH 32m / 105'

BEAM DRAFT 7.9m / 25'11 3.05m / 10'

YEAR REFIT 2006

CRUISING SPEED 10 Knots **ACCOMMODATION** 

### S DOGU YACHT CHARTER

Superyacht S DOGU was built in 2006 by Custom. She is a 32m / 105' sail yacht with exterior design by . S Dogu offers accommodation for up to 12 guests in 6 cabins with additional room for her crew of . She features a variety of amenities to ensure comfortable charter vacations, including, Air Conditioning & WiFi connection on board. She also carries an impressive collection of toys as listed below.