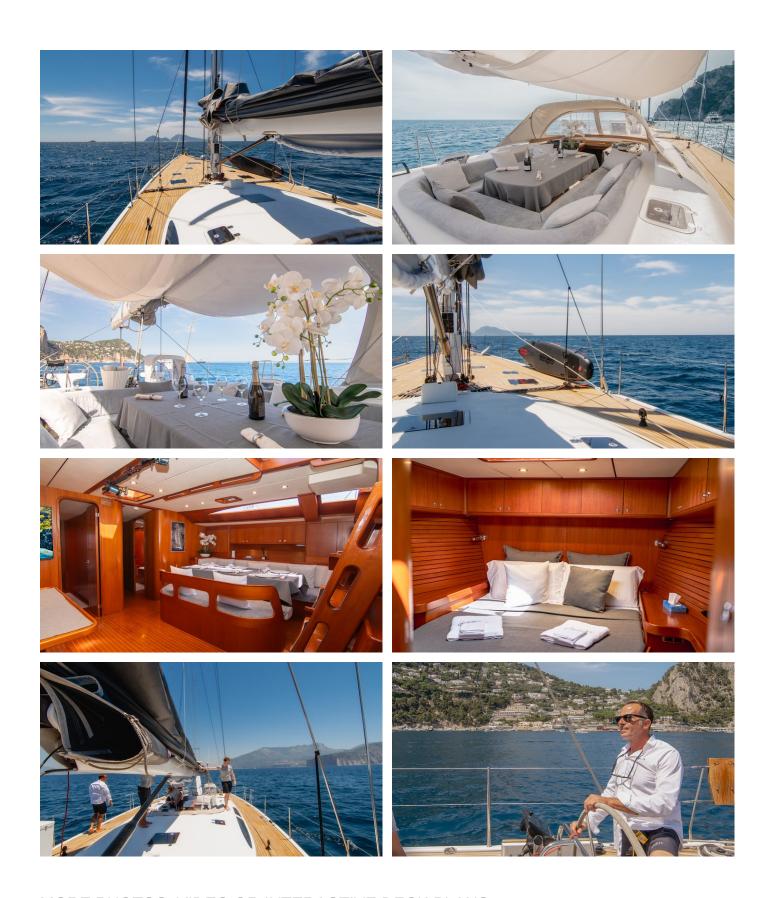

**ACCOMMODATION** 

GUESTS CABINS **CREW** 

**CABIN CONFIGURATION** 1 Double 2 Triple **CHARTER RATES** 

SUMMER

from

€27,000 / week + expenses

WINTER from

€27,000 / week + expenses

## FETCH IV AMENITIES & TOYS

For a full up-to-date list of leisure facilities or amenities onboard Sail Yacht Fetch IV please contact your Yacht Charter Broker prior to booking your vacation. If there is a particular water toy that you would like, but it is not listed, then it may be possible to rent this equipment for you.