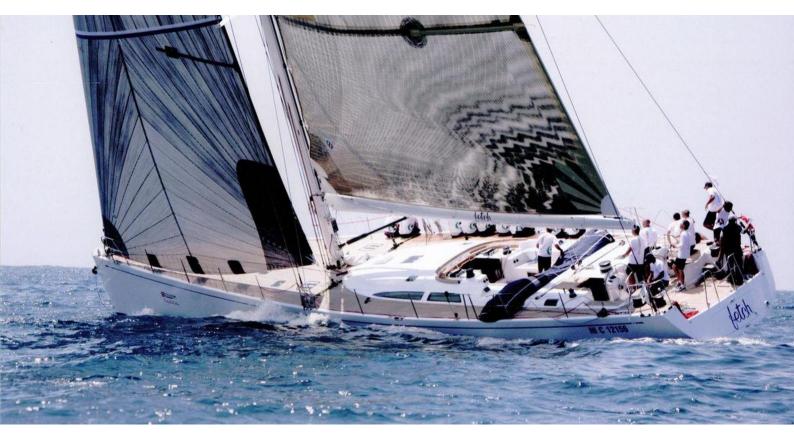

## **FETCH IV**

Yacht Charter Details for 'Fetch IV', the 24.38m Superyacht built by De Cesari

**SPECIFICATIONS** 

LENGTH 24.38m / 80'

**BEAM** DRAFT 4.3m / 14'1 5.7m / 18'8

YEAR **REFIT** 2003 2022

**CRUISING SPEED** 10 Knots

## FETCH IV YACHT CHARTER

Superyacht FETCH IV was built in 2003 by De Cesari. She is a 24.38m / 80' sail yacht with exterior design by . Fetch IV offers accommodation for up to 8 guests in 3 cabins with additional room for her crew of 4. She features a variety of amenities to ensure comfortable charter vacations. She also carries an impressive collection of toys as listed below.