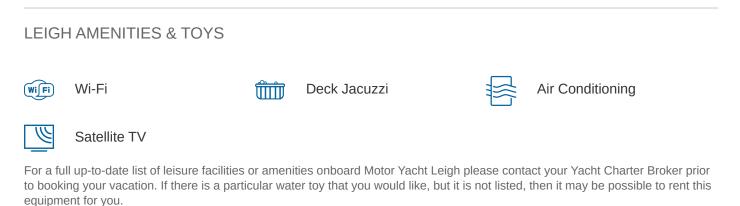

#### LEIGH YACHT CHARTER

Superyacht LEIGH was built in 1996 by Mochi Craft. She is a 27.3m / 89'7 motor yacht with exterior design by Nuvolari Lenard and interior styling by Nuvolari Lenard . Leigh offers accommodation for up to 8 guests in 4 cabins with additional room for her crew of 4. She features a variety of amenities to ensure comfortable charter vacations. She also carries an impressive collection of toys as listed below.

MORE TENDERS, TOYS & YACHT AMMENITIES INFO: