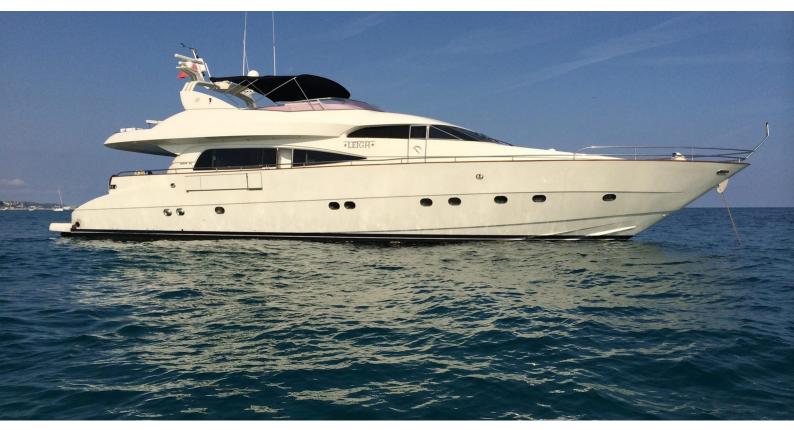

# LEIGH

Yacht Charter Details for 'Leigh', the 27.3m Superyacht built by Mochi Craft

#### LEIGH YACHT CHARTER

Superyacht LEIGH was built in 1996 by Mochi Craft. She is a 27.3m / 89'7 motor yacht with exterior design by Nuvolari Lenard and interior styling by Nuvolari Lenard . Leigh offers accommodation for up to 8 guests in 4 cabins with additional room for her crew of 4. She features a variety of amenities to ensure comfortable charter vacations. She also carries an impressive collection of toys as listed below.