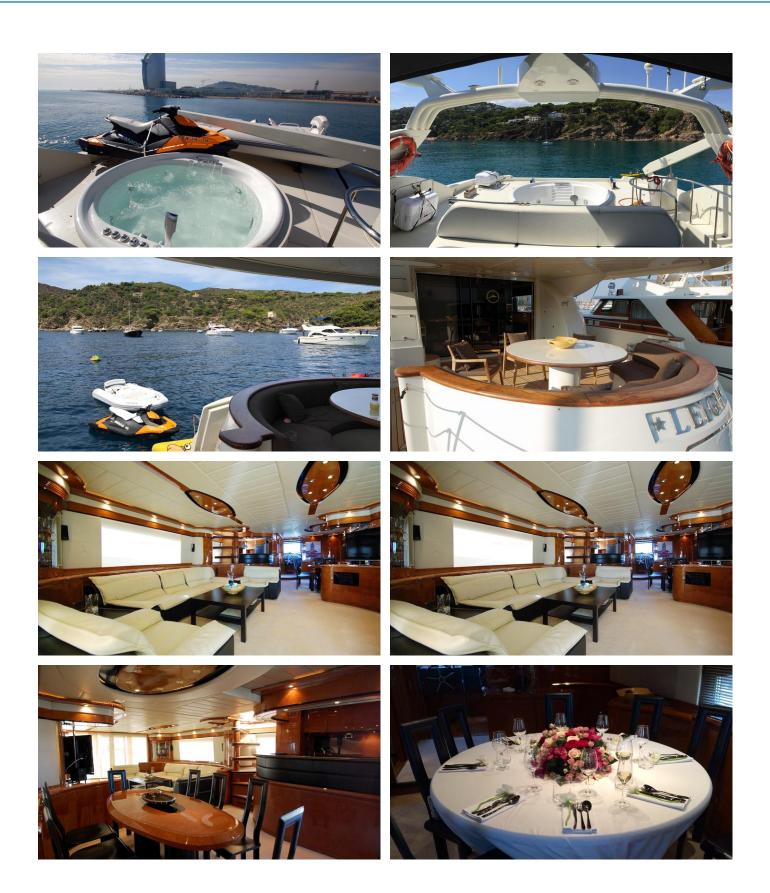

#### LEIGH YACHT CHARTER

Superyacht LEIGH was built in 1996 by Mochi Craft. She is a 27.3m / 89'7 motor yacht with exterior design by Nuvolari Lenard and interior styling by Nuvolari Lenard . Leigh offers accommodation for up to 8 guests in 4 cabins with additional room for her crew of 4. She features a variety of amenities to ensure comfortable charter vacations. She also carries an impressive collection of toys as listed below.

MORE TENDERS, TOYS & YACHT AMMENITIES INFO: