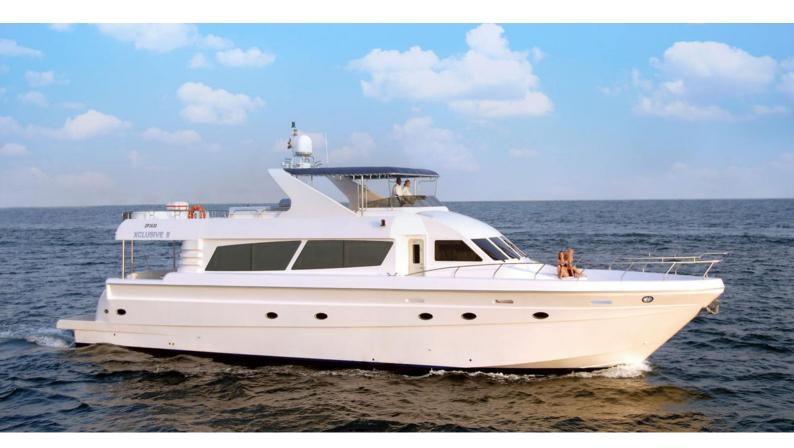

## **XCLUSIVE II**

Yacht Charter Details for 'Xclusive II', the 26.21m Superyacht built by Gulf Craft

**SPECIFICATIONS** 

LENGTH 26.21m / 86'

BEAM DRAFT 6m / 19'8 1.19m / 3'11

YEAR REFIT 2001

CRUISING SPEED 0 Knots

## XCLUSIVE II YACHT CHARTER

Superyacht XCLUSIVE II was built in 2001 by Gulf Craft. She is a 26.21m / 86' motor yacht with exterior design by Yankee Delta . Xclusive II offers accommodation for up to guests in cabins with additional room for her crew of . She features a variety of amenities to ensure comfortable charter vacations. She also carries an impressive collection of toys as listed below.