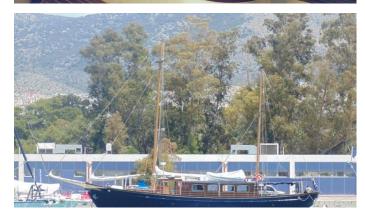

## **APHRODITE**

Yacht Charter Details for 'Aphrodite', the 23.98m Superyacht built by Psaros Shipyard

**SPECIFICATIONS** 

**LENGTH** 23.98m / 78'8

BEAM DRAFT 6.2m / 20'4 2.5m / 8'2

YEAR REFIT 1970 2006

CRUISING SPEED 10 Knots

## APHRODITE YACHT CHARTER

Superyacht APHRODITE was built in 1970 by Psaros Shipyard. She is a 23.98m / 78'8 sail yacht with exterior design by . Aphrodite offers accommodation for up to 8 guests in 4 cabins with additional room for her crew of 3. She features a variety of amenities to ensure comfortable charter vacations. She also carries an impressive collection of toys as listed below.