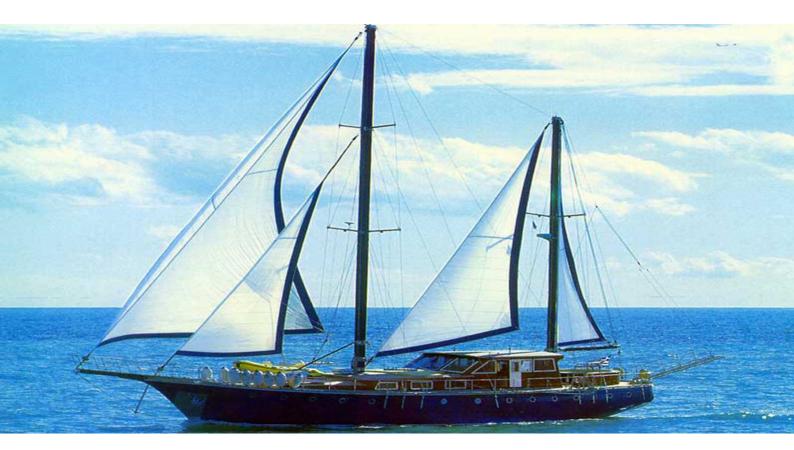

## **APHRODITE**

Yacht Charter Details for 'Aphrodite', the 23.98m Superyacht built by Psaros Shipyard

**SPECIFICATIONS** 

**LENGTH** 23.98m / 78'8

BEAM DRAFT 6.2m / 20'4 2.5m / 8'2

YEAR REFIT 1970 2006

CRUISING SPEED 10 Knots

## APHRODITE YACHT CHARTER

Superyacht APHRODITE was built in 1970 by Psaros Shipyard. She is a 23.98m / 78'8 sail yacht with exterior design by . Aphrodite offers accommodation for up to 8 guests in 4 cabins with additional room for her crew of 3. She features a variety of amenities to ensure comfortable charter vacations. She also carries an impressive collection of toys as listed below.