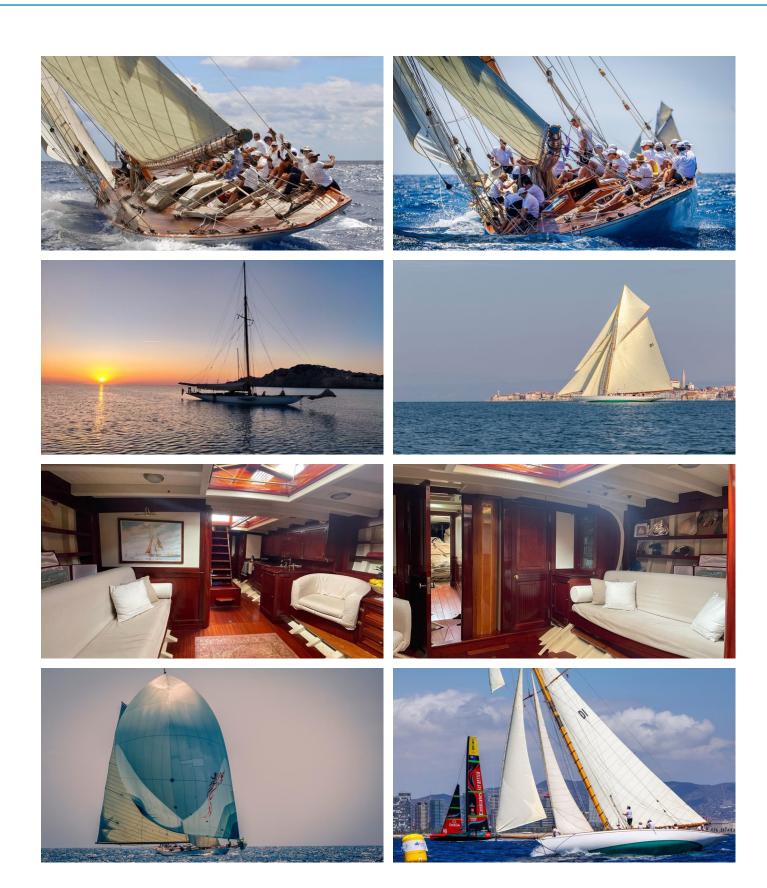

## MARISKA YACHT CHARTER

Superyacht MARISKA was built in 1908 by William Fife & Sons. She is a 27.58m / 90'6 sail yacht with exterior design by William Fife and interior styling by Ines Knoll . Mariska offers accommodation for up to 6 guests in 3 cabins with additional room for her crew of 2. She features a variety of amenities to ensure comfortable charter vacations. She also carries an impressive collection of toys as listed below.

## MARISKA AMENITIES & TOYS

For a full up-to-date list of leisure facilities or amenities onboard Sail Yacht Mariska please contact your Yacht Charter Broker prior to booking your vacation. If there is a particular water toy that you would like, but it is not listed, then it may be possible to rent this equipment for you.