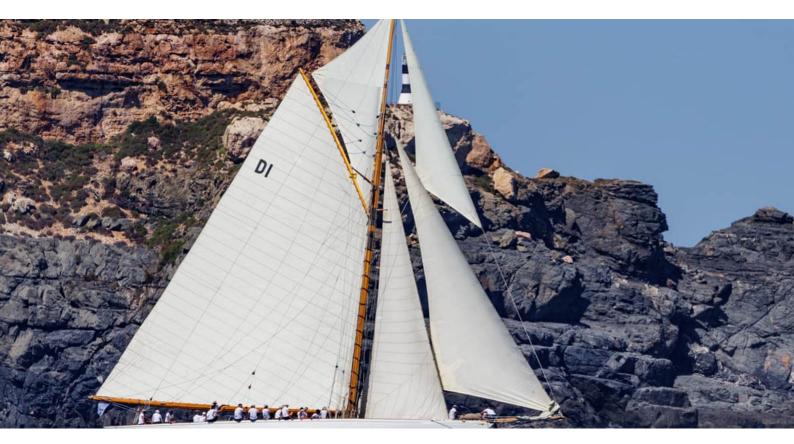

## **MARISKA**

Yacht Charter Details for 'Mariska', the 27.58m Superyacht built by William Fife & Sons

**SPECIFICATIONS** 

**LENGTH** 27.58m / 90'6

BEAM DRAFT 4.2m / 13'9 2.63m / 8'8

YEAR REFIT 1908 2021

CRUISING SPEED

## MARISKA YACHT CHARTER

Superyacht MARISKA was built in 1908 by William Fife & Sons. She is a 27.58m / 90'6 sail yacht with exterior design by William Fife and interior styling by Ines Knoll . Mariska offers accommodation for up to 6 guests in 3 cabins with additional room for her crew of 2. She features a variety of amenities to ensure comfortable charter vacations. She also carries an impressive collection of toys as listed below.