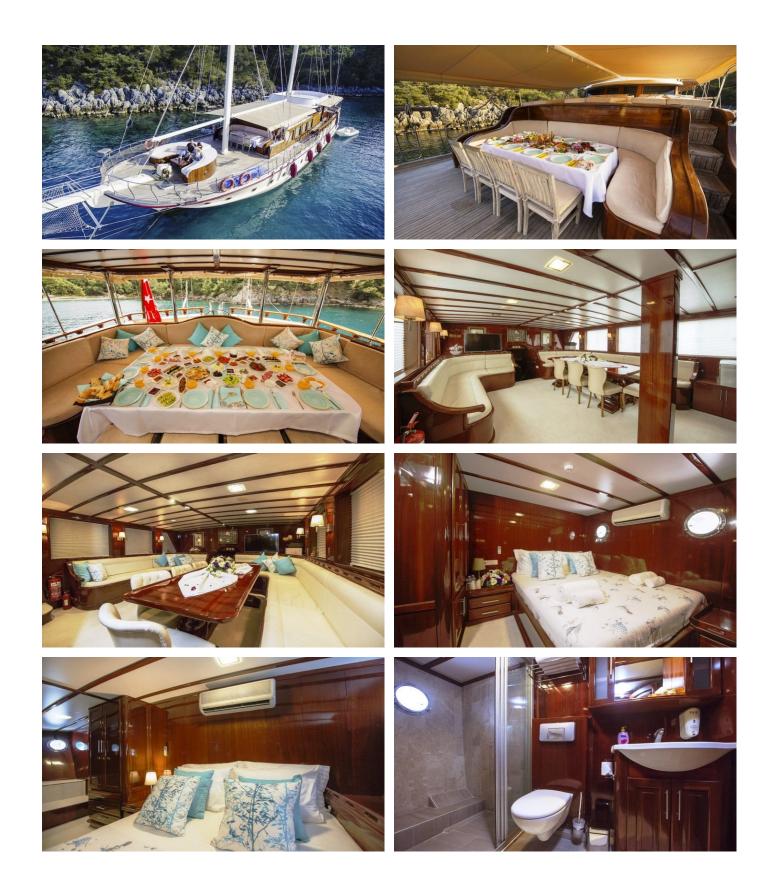

## PINA YACHT CHARTER

Superyacht PINA was built in 2008 by Custom. She is a 26m / 85'4 sail yacht with exterior design by . Pina offers accommodation for up to 12 guests in 6 cabins with additional room for her crew of 4. She features a variety of amenities to ensure comfortable charter vacations. She also carries an impressive collection of toys as listed below.

## PINA AMENITIES & TOYS

For a full up-to-date list of leisure facilities or amenities onboard Sail Yacht Pina please contact your Yacht Charter Broker prior to booking your vacation. If there is a particular water toy that you would like, but it is not listed, then it may be possible to rent this equipment for you.