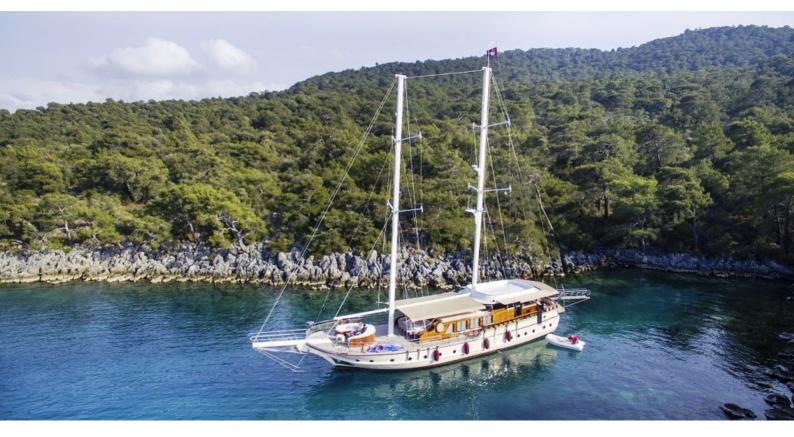

## PINA

Yacht Charter Details for 'Pina', the 26m Superyacht built by Custom

**SPECIFICATIONS** 

LENGTH 26m / 85'4

BEAM DRAFT 7m / 23' 0m / 0'

YEAR REFIT 2008 2017

CRUISING SPEED 9 Knots ACCOMMODATION

GUESTS CABINS CREW

## PINA YACHT CHARTER

Superyacht PINA was built in 2008 by Custom. She is a 26m / 85'4 sail yacht with exterior design by . Pina offers accommodation for up to 12 guests in 6 cabins with additional room for her crew of 4. She features a variety of amenities to ensure comfortable charter vacations. She also carries an impressive collection of toys as listed below.