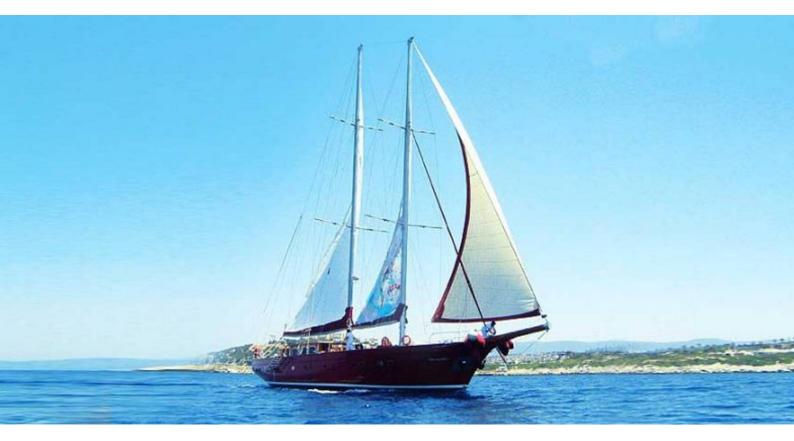

## THE BLUE

Yacht Charter Details for 'The Blue', the 27.5m Superyacht built by Custom

**SPECIFICATIONS** 

LENGTH 27.5m / 90'3

BEAM DRAFT 6.8m / 22'4 2.95m / 9'8

YEAR REFIT 1997 2017

CRUISING SPEED

8 Knots

## THE BLUE YACHT CHARTER

Superyacht THE BLUE was built in 1997 by Custom. She is a 27.5m / 90'3 sail yacht with exterior design by . The Blue offers accommodation for up to 10 guests in 5 cabins with additional room for her crew of 5. She features a variety of amenities to ensure comfortable charter vacations. She also carries an impressive collection of toys as listed below.