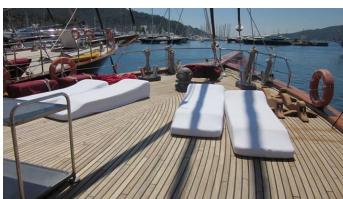

## THE BLUE YACHT CHARTER

Superyacht THE BLUE was built in 1997 by Custom. She is a 27.5m / 90'3 sail yacht with exterior design by . The Blue offers accommodation for up to 10 guests in 5 cabins with additional room for her crew of 5. She features a variety of amenities to ensure comfortable charter vacations. She also carries an impressive collection of toys as listed below.

## THE BLUE AMENITIES & TOYS

Wi-Fi

Air Conditioning

For a full up-to-date list of leisure facilities or amenities onboard Sail Yacht The Blue please contact your Yacht Charter Broker prior to booking your vacation. If there is a particular water toy that you would like, but it is not listed, then it may be possible to rent this equipment for you.