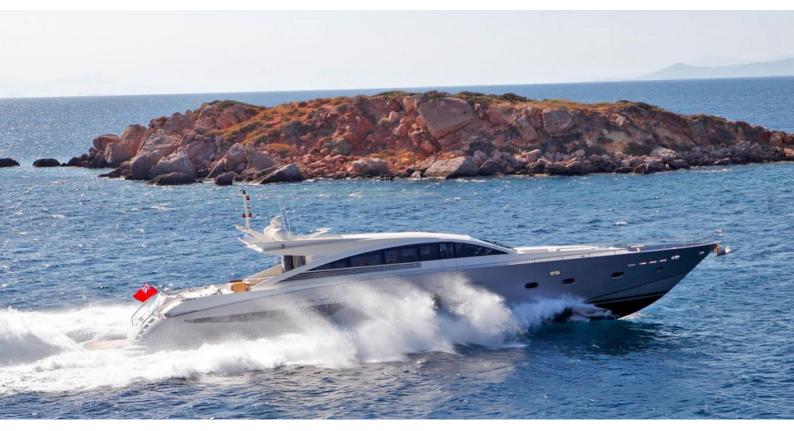

# **SUN ANEMOS**

Yacht Charter Details for 'Sun Anemos', the 28.7m Superyacht built by Couach

**SPECIFICATIONS** 

LENGTH 28.7m / 94'2

BEAM DRAFT 6.5m / 21'4 1.8m / 5'11

YEAR REFIT 2009

CRUISING SPEED 28 Knots **ACCOMMODATION** 

#### SUN ANEMOS YACHT CHARTER

Superyacht SUN ANEMOS was built in 2009 by Couach. She is a 28.7m / 94'2 Couach 2800 OPEN motor yacht with exterior design by Guy Couach and interior styling by Franck Reynaud Marie Couach. Sun Anemos offers accommodation for up to 9 guests in 4 cabins with additional room for her crew of 4. She features a variety of amenities to ensure comfortable charter vacations, including, Air Conditioning & WiFi connection on board. She also carries an impressive collection of toys as listed below.