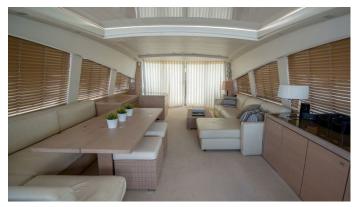

#### SUN ANEMOS YACHT CHARTER

Superyacht SUN ANEMOS was built in 2009 by Couach. She is a 28.7m / 94'2 Couach 2800 OPEN motor yacht with exterior design by Guy Couach and interior styling by Franck Reynaud Marie Couach. Sun Anemos offers accommodation for up to 9 guests in 4 cabins with additional room for her crew of 4. She features a variety of amenities to ensure comfortable charter vacations, including, Air Conditioning & WiFi connection on board. She also carries an impressive collection of toys as listed below.