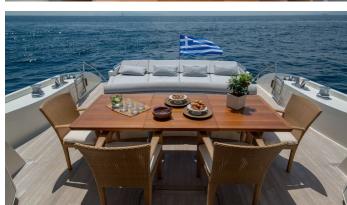

#### SUN ANEMOS YACHT CHARTER

Superyacht SUN ANEMOS was built in 2009 by Couach. She is a 28.7m / 94'2 Couach 2800 OPEN motor yacht with exterior design by Guy Couach and interior styling by Franck Reynaud Marie Couach. Sun Anemos offers accommodation for up to 9 guests in 4 cabins with additional room for her crew of 4. She features a variety of amenities to ensure comfortable charter vacations, including, Air Conditioning & WiFi connection on board. She also carries an impressive collection of toys as listed below.