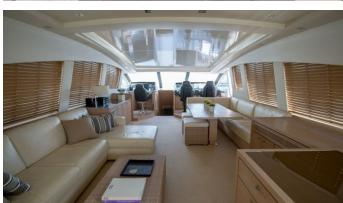

#### SUN ANEMOS YACHT CHARTER

Superyacht SUN ANEMOS was built in 2009 by Couach. She is a 28.7m / 94'2 Couach 2800 OPEN motor yacht with exterior design by Guy Couach and interior styling by Franck Reynaud Marie Couach. Sun Anemos offers accommodation for up to 9 guests in 4 cabins with additional room for her crew of 4. She features a variety of amenities to ensure comfortable charter vacations, including, Air Conditioning & WiFi connection on board. She also carries an impressive collection of toys as listed below.