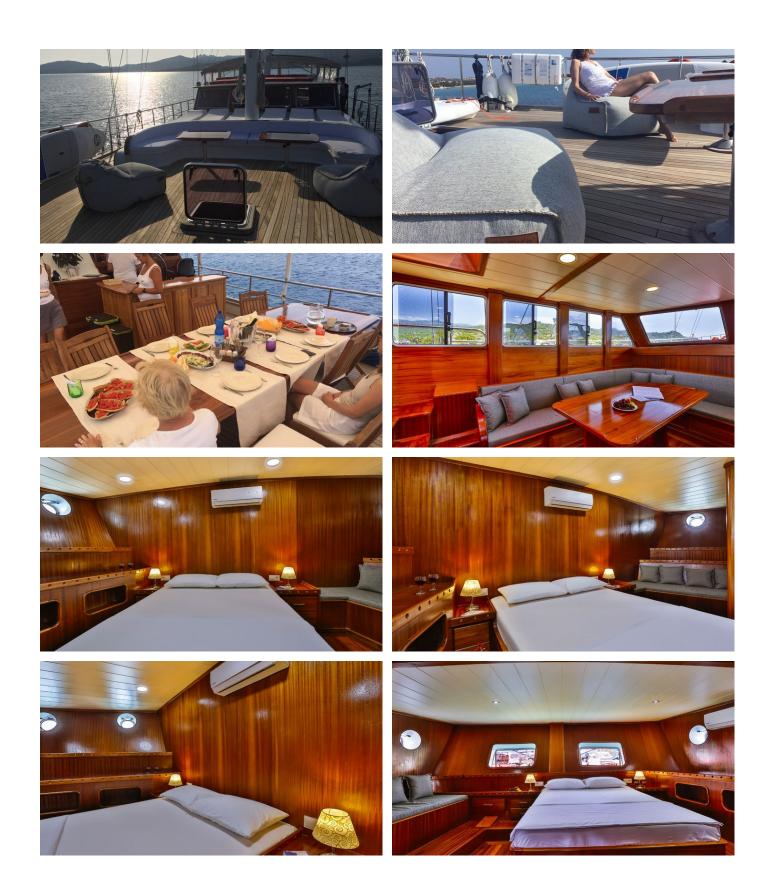

**ACCOMMODATION** 

GUESTS CABINS CREW

ŝ

CABIN CONFIGURATION

2 Master 1 VIP 2 Double 1 Twin **CHARTER RATES** 

SUMMER

from

€15,000 / week + expenses

#### **VICTORIA AMENITIES & TOYS**

Wi-Fi

Air Conditioning

For a full up-to-date list of leisure facilities or amenities onboard Sail Yacht Victoria please contact your Yacht Charter Broker prior to booking your vacation. If there is a particular water toy that you would like, but it is not listed, then it may be possible to rent this equipment for you.