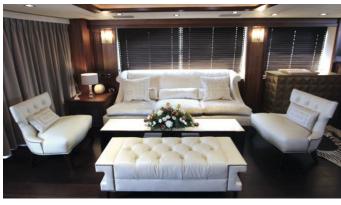

### VITA YACHT CHARTER

Superyacht VITA was built in 2010 by Sunseeker. She is a 26.88m / 88'2 88 Yacht motor yacht with exterior design by Sunseeker and interior styling by Sunseeker . Vita offers accommodation for up to 8 guests in 4 cabins with additional room for her crew of 4. She features a variety of amenities to ensure comfortable charter vacations, including, Stabilisers underway, Stabilizers at Anchor & WiFi connection on board. She also carries an impressive collection of toys as listed below.