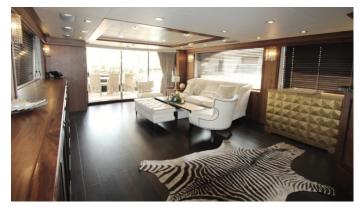

### VITA YACHT CHARTER

Superyacht VITA was built in 2010 by Sunseeker. She is a 26.88m / 88'2 88 Yacht motor yacht with exterior design by Sunseeker and interior styling by Sunseeker . Vita offers accommodation for up to 8 guests in 4 cabins with additional room for her crew of 4. She features a variety of amenities to ensure comfortable charter vacations, including, Stabilisers underway, Stabilizers at Anchor & WiFi connection on board. She also carries an impressive collection of toys as listed below.