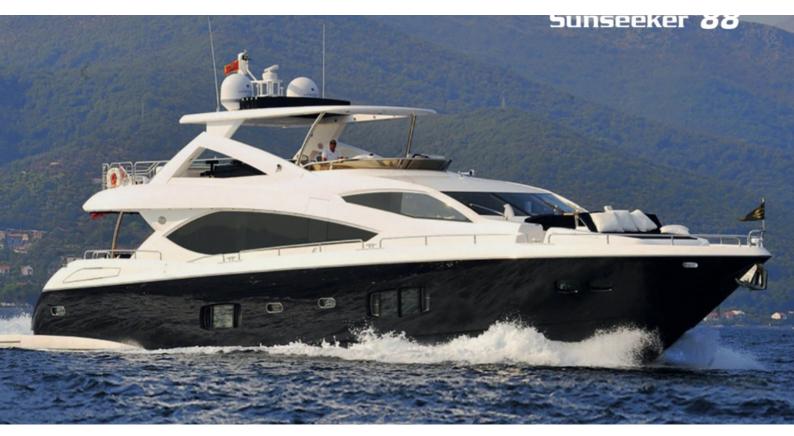

# **VITA**

Yacht Charter Details for 'Vita', the 26.88m Superyacht built by Sunseeker

### VITA YACHT CHARTER

Superyacht VITA was built in 2010 by Sunseeker. She is a 26.88m / 88'2 88 Yacht motor yacht with exterior design by Sunseeker and interior styling by Sunseeker . Vita offers accommodation for up to 8 guests in 4 cabins with additional room for her crew of 4. She features a variety of amenities to ensure comfortable charter vacations, including, Stabilisers underway, Stabilizers at Anchor & WiFi connection on board. She also carries an impressive collection of toys as listed below.