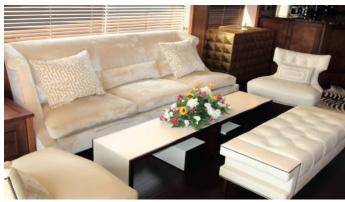

### VITA YACHT CHARTER

Superyacht VITA was built in 2010 by Sunseeker. She is a 26.88m / 88'2 88 Yacht motor yacht with exterior design by Sunseeker and interior styling by Sunseeker . Vita offers accommodation for up to 8 guests in 4 cabins with additional room for her crew of 4. She features a variety of amenities to ensure comfortable charter vacations, including, Stabilisers underway, Stabilizers at Anchor & WiFi connection on board. She also carries an impressive collection of toys as listed below.