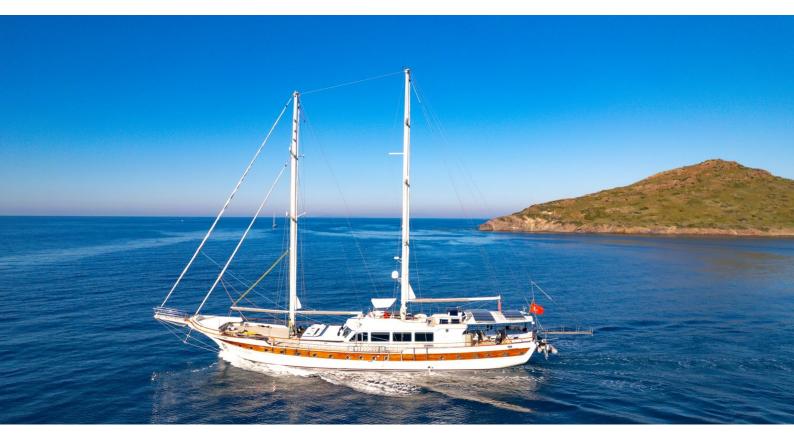

# **DOUBLE EAGLE**

Yacht Charter Details for 'Double Eagle', the 39.6m Superyacht built by Fethiye Shipyard

**SPECIFICATIONS** 

LENGTH

39.6m / 129'11

BEAM DRAFT 7.8m / 25'7 4m / 13'1

YEAR REFIT 2005 2023

**CRUISING SPEED** 

## DOUBLE EAGLE YACHT CHARTER

Superyacht DOUBLE EAGLE was built in 2005 by Fethiye Shipyard. She is a 39.6m / 129'11 Custom motor/sailer yacht with exterior design by . Double Eagle offers accommodation for up to 12 guests in 5 cabins with additional room for her crew of 6. She features a variety of amenities to ensure comfortable charter vacations, includingAir Conditioning. She also carries an impressive collection of toys as listed below.