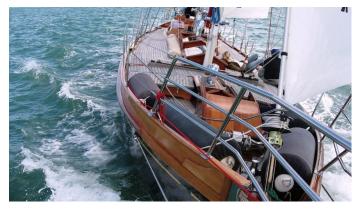

# **HAPARANDA**

Yacht Charter Details for 'Haparanda', the 23.4m Superyacht built by Custom

**SPECIFICATIONS** 

LENGTH 23.4m / 76'9

BEAM DRAFT 0m / 0' 0m / 0'

YEAR REFIT 1960 2008

CRUISING SPEED 0 Knots

**ACCOMMODATION** 

#### HAPARANDA YACHT CHARTER

Superyacht HAPARANDA was built in 1960 by Custom. She is a 23.4m / 76'9 sail yacht with exterior design by . Haparanda offers accommodation for up to 10 guests in 3 cabins with additional room for her crew of 2. She features a variety of amenities to ensure comfortable charter vacations, including BBQ. She also carries an impressive collection of toys as listed below.