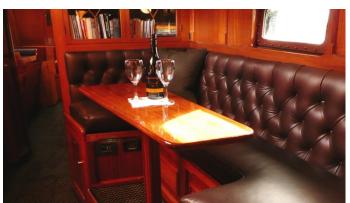

GUESTS CABINS CREW

.0 3 2

CABIN CONFIGURATION

**CHARTER RATES** 

SUMMER

from

\$20,000 / week + expenses

WINTER

#### HAPARANDA YACHT CHARTER

Superyacht HAPARANDA was built in 1960 by Custom. She is a 23.4m / 76'9 sail yacht with exterior design by . Haparanda offers accommodation for up to 10 guests in 3 cabins with additional room for her crew of 2. She features a variety of amenities to ensure comfortable charter vacations, including BBQ. She also carries an impressive collection of toys as listed below.