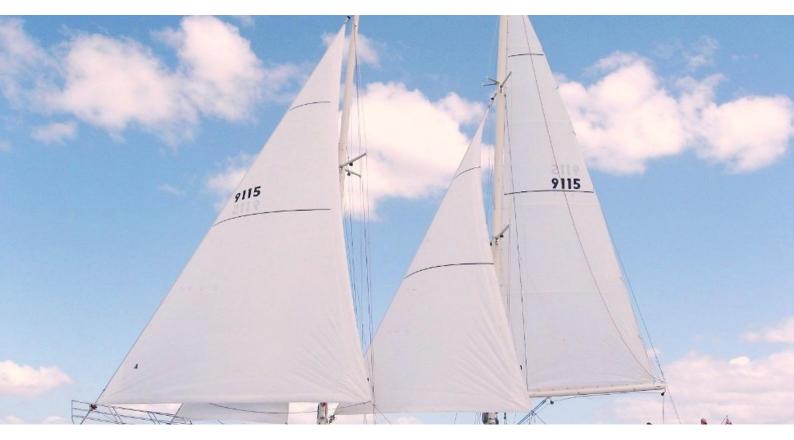

# **HAPARANDA**

Yacht Charter Details for 'Haparanda', the 23.4m Superyacht built by Custom

**SPECIFICATIONS** 

LENGTH 23.4m / 76'9

BEAM DRAFT 0m / 0' 0m / 0'

YEAR REFIT 1960 2008

CRUISING SPEED 0 Knots

**ACCOMMODATION** 

#### HAPARANDA YACHT CHARTER

Superyacht HAPARANDA was built in 1960 by Custom. She is a 23.4m / 76'9 sail yacht with exterior design by . Haparanda offers accommodation for up to 10 guests in 3 cabins with additional room for her crew of 2. She features a variety of amenities to ensure comfortable charter vacations, including BBQ. She also carries an impressive collection of toys as listed below.