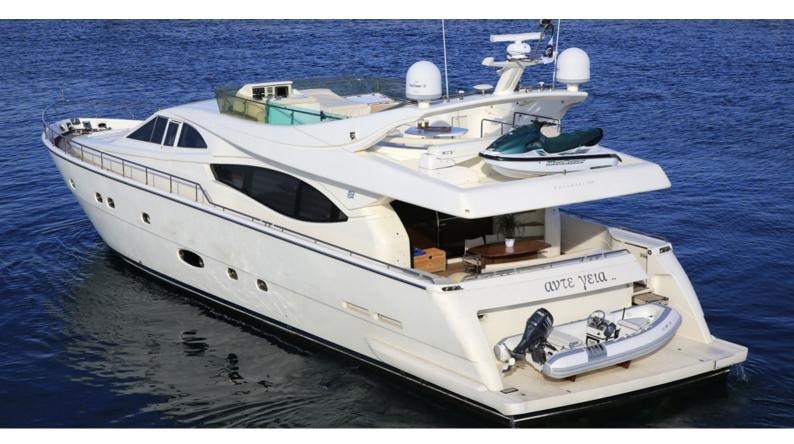

# **ADE YEIA**

Yacht Charter Details for 'Ade Yeia', the 23.45m Superyacht built by Ferretti Yachts

**SPECIFICATIONS** 

LENGTH

23.45m / 76'11

BEAM DRAFT

5.95m / 19'6 1.68m / 5'6

YEAR REFIT

### ADE YEIA YACHT CHARTER

Superyacht ADE YEIA was built in 2004 by Ferretti Yachts. She is a 23.45m / 76'11 motor yacht with exterior design by . Ade Yeia offers accommodation for up to 8 guests in 4 cabins with additional room for her crew of 2. She features a variety of amenities to ensure comfortable charter vacations, including, Air Conditioning & WiFi connection on board. She also carries an impressive collection of toys as listed below.