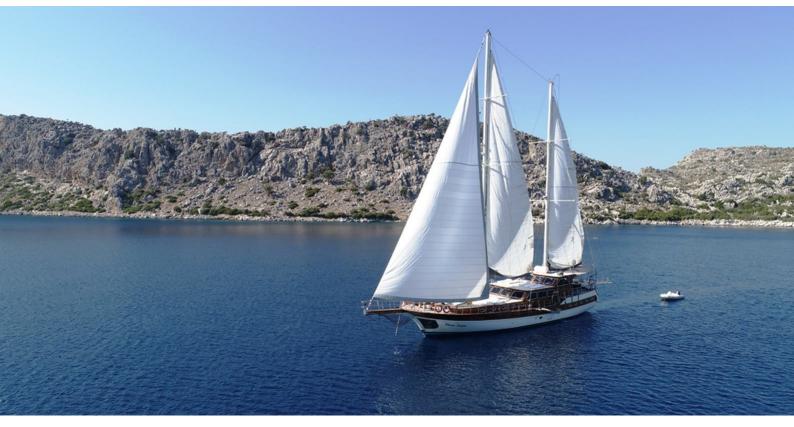

# **ILKNUR SULTAN**

Yacht Charter Details for 'Ilknur Sultan', the 28.5m Superyacht built by Custom

**SPECIFICATIONS** 

LENGTH 28.5m / 93'6

BEAM DRAFT 7.1m / 23'4 Om / 0'

YEAR REFIT 2010 2017

CRUISING SPEED 12 Knots ACCOMMODATION

## ILKNUR SULTAN YACHT CHARTER

Superyacht ILKNUR SULTAN was built in 2010 by Custom. She is a 28.5m / 93'6 motor/sailer yacht with exterior design by . Ilknur Sultan offers accommodation for up to 12 guests in 6 cabins with additional room for her crew of 4. She features a variety of amenities to ensure comfortable charter vacations, includingAir Conditioning. She also carries an impressive collection of toys as listed below.