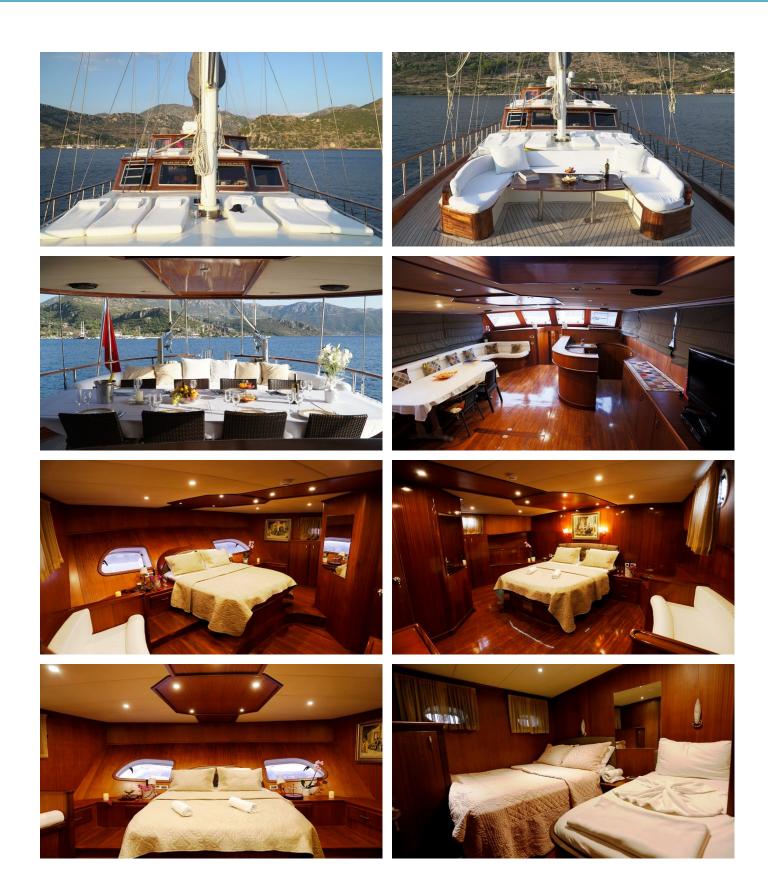

GUESTS CABINS CREW

.2 6

CABIN CONFIGURATION

2 Master 2 Double

2 Twin

CHARTER RATES

Details correct as of 25 Dec, 2024

FOR MORE INFORMATION:

## ILKNUR SULTAN YACHT CHARTER

Superyacht ILKNUR SULTAN was built in 2010 by Custom. She is a 28.5m / 93'6 motor/sailer yacht with exterior design by . Ilknur Sultan offers accommodation for up to 12 guests in 6 cabins with additional room for her crew of 4. She features a variety of amenities to ensure comfortable charter vacations, includingAir Conditioning. She also carries an impressive collection of toys as listed below.