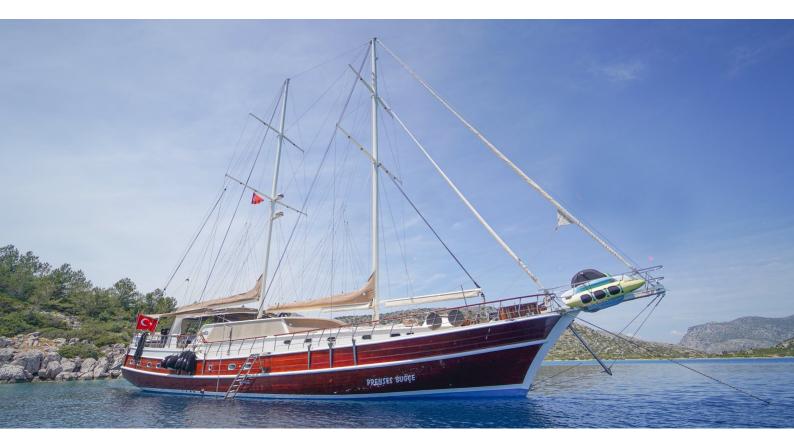

## PRENSES BUGCE

Yacht Charter Details for 'Prenses Bugce', the 31m Superyacht built by Custom

**SPECIFICATIONS** 

LENGTH 31m / 101'8

BEAM DRAFT 8.2m / 26'11 0m / 0'

YEAR REFIT 2017

CRUISING SPEED 8 Knots **ACCOMMODATION** 

## PRENSES BUGCE YACHT CHARTER

Superyacht PRENSES BUGCE was built in 2017 by Custom. She is a 31m / 101'8 motor/sailer yacht with exterior design by . Prenses Bugce offers accommodation for up to 12 guests in 6 cabins with additional room for her crew of 6. She features a variety of amenities to ensure comfortable charter vacations, including, Air Conditioning, WiFi connection on board & BBQ. She also carries an impressive collection of toys as listed below.