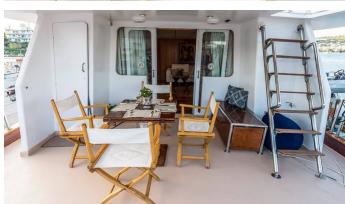

## **ELECTRA YACHT CHARTER**

Superyacht ELECTRA was built in by . She is a 22.3 m / 73'2 motor yacht with exterior design by . Electra offers accommodation for up to 12 guests in 4 cabins with additional room for her crew of . She features a variety of amenities to ensure comfortable charter vacations. She also carries an impressive collection of toys as listed below.