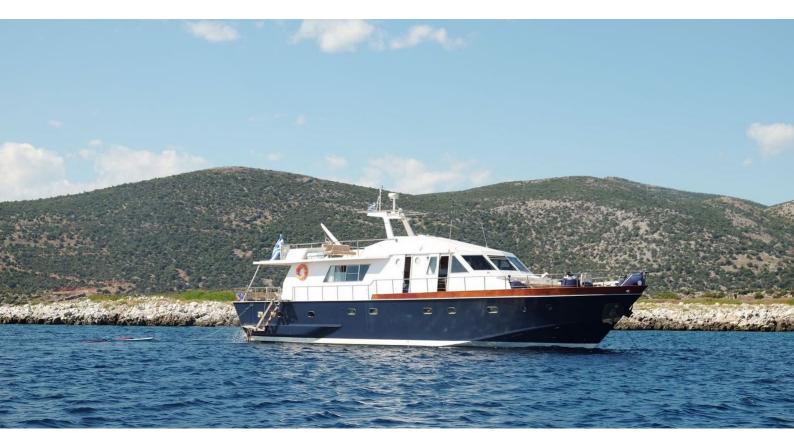

## **ELECTRA**

Yacht Charter Details for 'Electra', the 22.3m Superyacht built by

**SPECIFICATIONS** 

LENGTH 22.3m / 73'2

BEAM DRAFT 0m / 0' 0m / 0'

YEAR REFIT

CRUISING SPEED 18 Knots

ACCOMMODATION

## **ELECTRA YACHT CHARTER**

Superyacht ELECTRA was built in by . She is a 22.3 m / 73'2 motor yacht with exterior design by . Electra offers accommodation for up to 12 guests in 4 cabins with additional room for her crew of . She features a variety of amenities to ensure comfortable charter vacations. She also carries an impressive collection of toys as listed below.