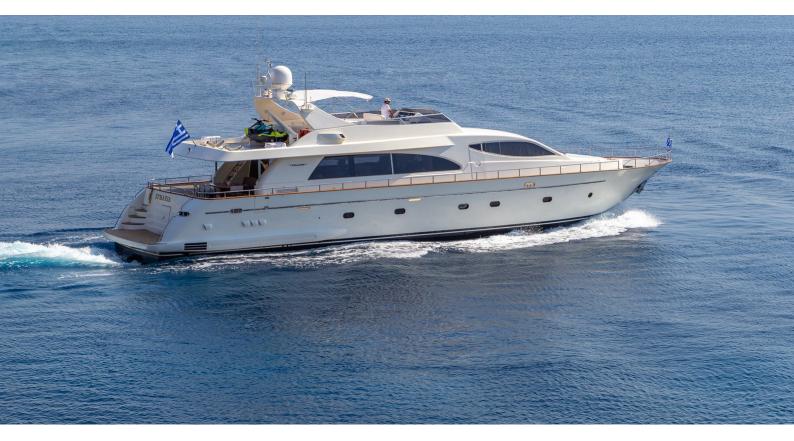

# **EFMARIA**

Yacht Charter Details for 'Efmaria', the 26.11m Superyacht built by Falcon

### EFMARIA YACHT CHARTER

Superyacht EFMARIA was built in 2001 by Falcon. She is a 26.11m / 85'8 Falcon 86 motor yacht with exterior design by Stefano Righini and interior styling by Falcon . Efmaria offers accommodation for up to 11 guests in 5 cabins with additional room for her crew of 5. She features a variety of amenities to ensure comfortable charter vacations. She also carries an impressive collection of toys as listed below.