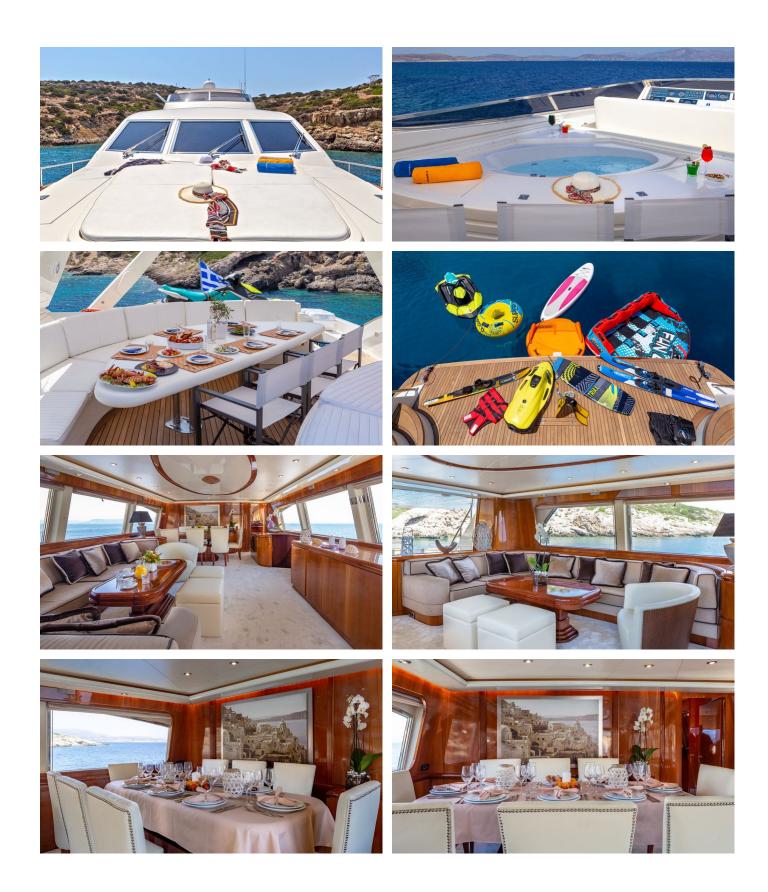

### **EFMARIA AMENITIES & TOYS**

Sun Deck

Wi-Fi

Swimming Platform

Sunpads

Deck Jacuzzi

Air Conditioning

For a full up-to-date list of leisure facilities or amenities onboard Motor Yacht Efmaria please contact your Yacht Charter Broker prior to booking your vacation. If there is a particular water toy that you would like, but it is not listed, then it may be possible to rent this equipment for you.