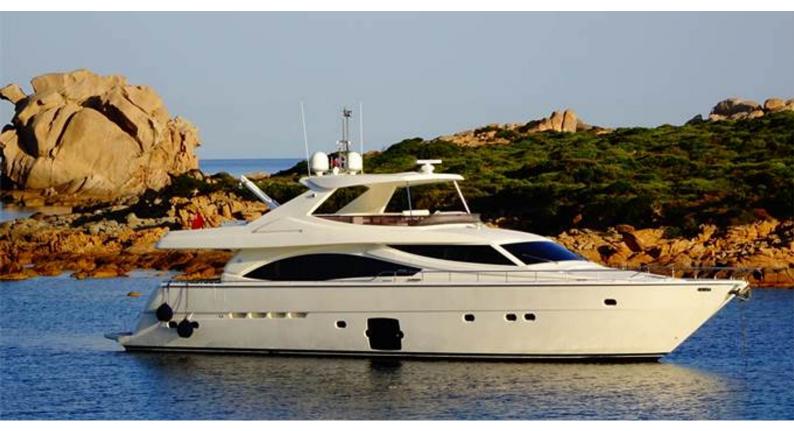

## FELINA

Yacht Charter Details for 'Felina', the 23.97m Superyacht built by Ferretti Yachts

### FELINA YACHT CHARTER

Superyacht FELINA was built in 2009 by Ferretti Yachts. She is a 23.97m / 78'8 motor yacht with exterior design by Zuccon and interior styling by Zuccon . Felina offers accommodation for up to 9 guests in 4 cabins with additional room for her crew of 3. She features a variety of amenities to ensure comfortable charter vacations, including, Air Conditioning, Deck Jacuzzi, Stabilisers underway, Stabilizers at Anchor & WiFi connection on board. She also carries an impressive collection of toys as listed below.