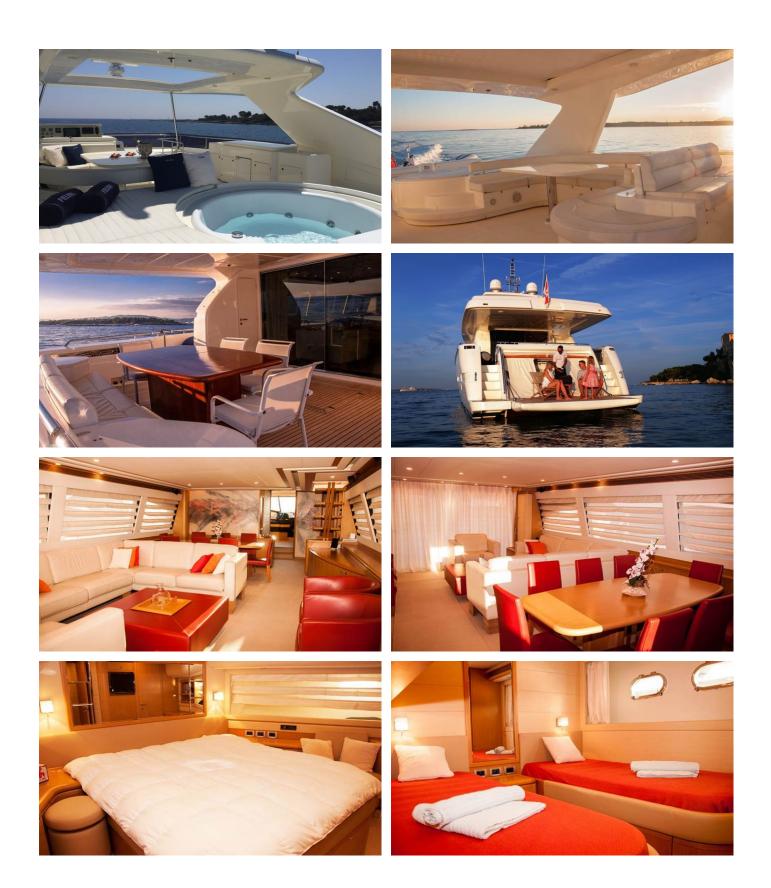

## ACCOMMODATION GUESTS CABINS CREW

9 4 3

CABIN CONFIGURATION 1 Master 1 Double

2 Twin 1 Pullman

### FELINA YACHT CHARTER

Superyacht FELINA was built in 2009 by Ferretti Yachts. She is a 23.97m / 78'8 motor yacht with exterior design by Zuccon and interior styling by Zuccon . Felina offers accommodation for up to 9 guests in 4 cabins with additional room for her crew of 3. She features a variety of amenities to ensure comfortable charter vacations, including, Air Conditioning, Deck Jacuzzi, Stabilisers underway, Stabilizers at Anchor & WiFi connection on board. She also carries an impressive collection of toys as listed below.