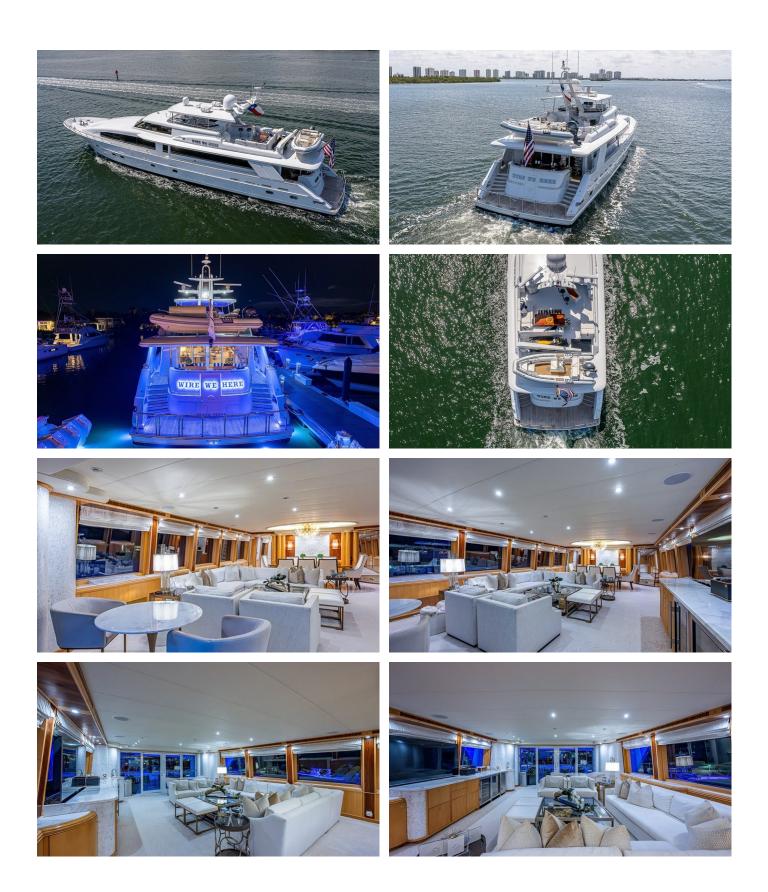

### WIRE WE HERE YACHT CHARTER

Superyacht WIRE WE HERE was built in 1996 by Crescent Yachts. She is a 35.05m / 115' Crescent 115 motor yacht with exterior design by Jack Sarin and interior styling by Bill Scales . Wire We Here offers accommodation for up to 8 guests in 4 cabins with additional room for her crew of 4. She features a variety of amenities to ensure comfortable charter vacations, including, Bow Thruster, Swimming Platform, Air Conditioning, Stabilizers at Anchor & WiFi connection on board. She also carries an impressive collection of toys as listed below.