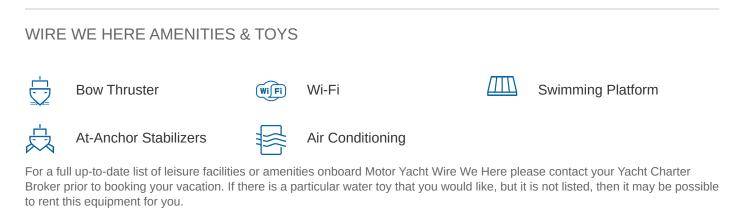

### WIRE WE HERE YACHT CHARTER

Superyacht WIRE WE HERE was built in 1996 by Crescent Yachts. She is a 35.05m / 115' Crescent 115 motor yacht with exterior design by Jack Sarin and interior styling by Bill Scales . Wire We Here offers accommodation for up to 8 guests in 4 cabins with additional room for her crew of 4. She features a variety of amenities to ensure comfortable charter vacations, including, Bow Thruster, Swimming Platform, Air Conditioning, Stabilizers at Anchor & WiFi connection on board. She also carries an impressive collection of toys as listed below.

MORE TENDERS, TOYS & YACHT AMMENITIES INFO: