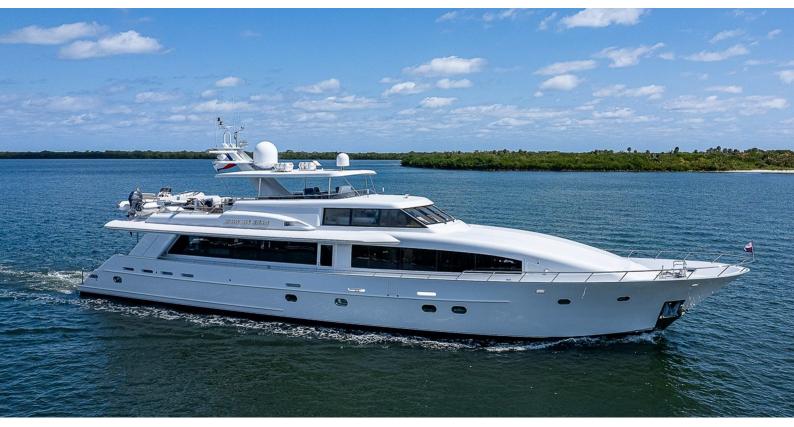

# WIRE WE HERE

Yacht Charter Details for 'Wire We Here', the 35.05m Superyacht built by Crescent Yachts

4

### WIRE WE HERE YACHT CHARTER

Superyacht WIRE WE HERE was built in 1996 by Crescent Yachts. She is a 35.05m / 115' Crescent 115 motor yacht with exterior design by Jack Sarin and interior styling by Bill Scales . Wire We Here offers accommodation for up to 8 guests in 4 cabins with additional room for her crew of 4. She features a variety of amenities to ensure comfortable charter vacations, including, Bow Thruster, Swimming Platform, Air Conditioning, Stabilizers at Anchor & WiFi connection on board. She also carries an impressive collection of toys as listed below.