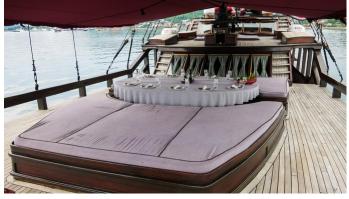

# MANTA MAE

Yacht Charter Details for 'Manta Mae', the 30.5m Superyacht built by Pak Haji Baso

**SPECIFICATIONS** 

LENGTH

30.5m / 100'1

BEAM DRAFT 6.67m / 21'11 8.83m / 29'

YEAR REFIT 2014 2021

CRUISING SPEED

8 Knots

**ACCOMMODATION** 

GUESTS CABINS CREW

12 5 9

CABIN CONFIGURATION

1 Master2 Double1 Twin

**CHARTER RATES** 

SUMMER

from

\$21,000 / week + expenses

WINTER

from

\$21,000 / week + expenses

Details correct as of 9 Nov, 2024

FOR MORE INFORMATION:



or SCAN QR CODE



















MORE PHOTOS, VIDEO OR INTERACTIVE DECK PLANS:







CLICK HERE



## MANTA MAE YACHT CHARTER

Superyacht MANTA MAE was built in 2014 by Pak Haji Baso. She is a 30.5m / 100'1 Custom motor/sailer yacht with exterior design by . Manta Mae offers accommodation for up to 12 guests in 5 cabins with additional room for her crew of 9. She features a variety of amenities to ensure comfortable charter vacations, includingAir Conditioning. She also carries an impressive collection of toys as listed below.

## MANTA MAE AMENITIES & TOYS



## Air Conditioning



## Satellite TV

For a full up-to-date list of leisure facilities or amenities onboard Motor/Sailer Yacht Manta Mae please contact your Yacht Charter Broker prior to booking your vacation. If there is a particular water toy that