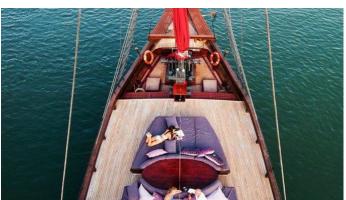

# MANTA MAE

Yacht Charter Details for 'Manta Mae', the 30.5m Superyacht built by Pak Haji Baso

**SPECIFICATIONS** 

LENGTH

30.5m / 100'1

BEAM DRAFT 6.67m / 21'11 8.83m / 29'

YEAR REFIT 2014 2021

CRUISING SPEED

8 Knots

**ACCOMMODATION** 

GUESTS CABINS CREW

12 5 9

CABIN CONFIGURATION

1 Master2 Double1 Twin

**CHARTER RATES** 

SUMMER

from

\$21,000 / week + expenses

WINTER

from

\$21,000 / week + expenses

Details correct as of 9 Nov, 2024

FOR MORE INFORMATION:



or SCAN QR CODE



















MORE PHOTOS, VIDEO OR INTERACTIVE DECK PLANS:







CLICK HERE



## MANTA MAE YACHT CHARTER

Superyacht MANTA MAE was built in 2014 by Pak Haji Baso. She is a 30.5m / 100'1 Custom motor/sailer yacht with exterior design by . Manta Mae offers accommodation for up to 12 guests in 5 cabins with additional room for her crew of 9. She features a variety of amenities to ensure comfortable charter vacations, includingAir Conditioning. She also carries an impressive collection of toys as listed below.

## MANTA MAE AMENITIES & TOYS



## Air Conditioning



## Satellite TV

For a full up-to-date list of leisure facilities or amenities onboard Motor/Sailer Yacht Manta Mae please contact your Yacht Charter Broker prior to booking your vacation. If there is a particular water toy that you