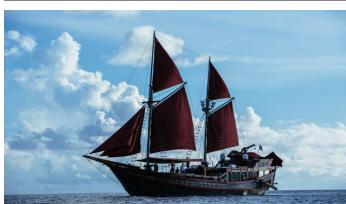

# MANTA MAE

Yacht Charter Details for 'Manta Mae', the 30.5m Superyacht built by Pak Haji Baso

**SPECIFICATIONS** 

LENGTH

30.5m / 100'1

BEAM DRAFT 6.67m / 21'11 8.83m / 29'

YEAR REFIT 2014 2021

CRUISING SPEED

## MANTA MAE YACHT CHARTER

Superyacht MANTA MAE was built in 2014 by Pak Haji Baso. She is a 30.5m / 100'1 Custom motor/sailer yacht with exterior design by . Manta Mae offers accommodation for up to 12 guests in 5 cabins with additional room for her crew of 9. She features a variety of amenities to ensure comfortable charter vacations, includingAir Conditioning. She also carries an impressive collection of toys as listed below.