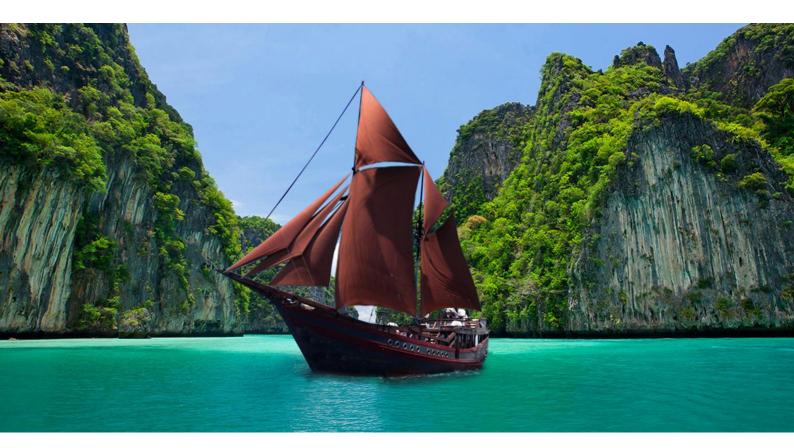

# MANTA MAE

Yacht Charter Details for 'Manta Mae', the 30.5m Superyacht built by Pak Haji Baso

**SPECIFICATIONS** 

LENGTH

30.5m / 100'1

BEAM DRAFT 6.67m / 21'11 8.83m / 29'

YEAR REFIT 2014 2021

CRUISING SPEED

## MANTA MAE YACHT CHARTER

Superyacht MANTA MAE was built in 2014 by Pak Haji Baso. She is a 30.5m / 100'1 Custom motor/sailer yacht with exterior design by . Manta Mae offers accommodation for up to 12 guests in 5 cabins with additional room for her crew of 9. She features a variety of amenities to ensure comfortable charter vacations, includingAir Conditioning. She also carries an impressive collection of toys as listed below.