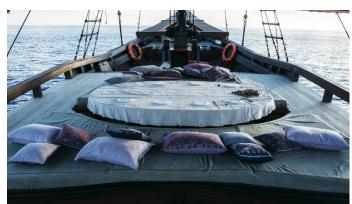

# MANTA MAE

Yacht Charter Details for 'Manta Mae', the 30.5m Superyacht built by Pak Haji Baso

**SPECIFICATIONS** 

LENGTH

30.5m / 100'1

BEAM DRAFT 6.67m / 21'11 8.83m / 29'

YEAR REFIT 2014 2021

CRUISING SPEED

8 Knots

**ACCOMMODATION** 

GUESTS CABINS CREW

12 5 9

CABIN CONFIGURATION

1 Master2 Double1 Twin

**CHARTER RATES** 

SUMMER

from

\$21,000 / week + expenses

WINTER

from

\$21,000 / week + expenses

Details correct as of 9 Nov, 2024

FOR MORE INFORMATION:



or SCAN QR CODE



















MORE PHOTOS, VIDEO OR INTERACTIVE DECK PLANS:







CLICK HERE



## MANTA MAE YACHT CHARTER

Superyacht MANTA MAE was built in 2014 by Pak Haji Baso. She is a 30.5m / 100'1 Custom motor/sailer yacht with exterior design by . Manta Mae offers accommodation for up to 12 guests in 5 cabins with additional room for her crew of 9. She features a variety of amenities to ensure comfortable charter vacations, includingAir Conditioning. She also carries an impressive collection of toys as listed below.

## MANTA MAE AMENITIES & TOYS



## Air Conditioning



## Satellite TV

For a full up-to-date list of leisure facilities or amenities onboard Motor/Sailer Yacht Manta Mae please contact your Yacht Charter Broker prior to booking your vacation. If there is a particular water toy that y