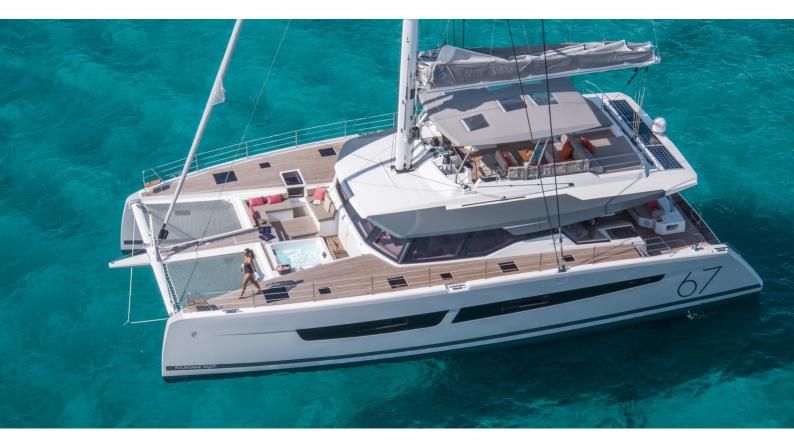

## **AETHER**

Yacht Charter Details for 'Aether', the 20.47m Superyacht built by Fountaine Pajot

**SPECIFICATIONS** 

**LENGTH** 20.47m / 67'2

BEAM DRAFT 9.84m / 32'3 0m / 0'

YEAR REFIT 2018 2021

CRUISING SPEED 10 Knots

## **AETHER YACHT CHARTER**

Superyacht AETHER was built in 2018 by Fountaine Pajot. She is a 20.47m / 67'2 motor/sailer yacht with exterior design by Berret Racoupeau Yacht Design and interior styling by Berret Racoupeau . Aether offers accommodation for up to 8 guests in 4 cabins with additional room for her crew of 3. She features a variety of amenities to ensure comfortable charter vacations. She also carries an impressive collection of toys as listed below.