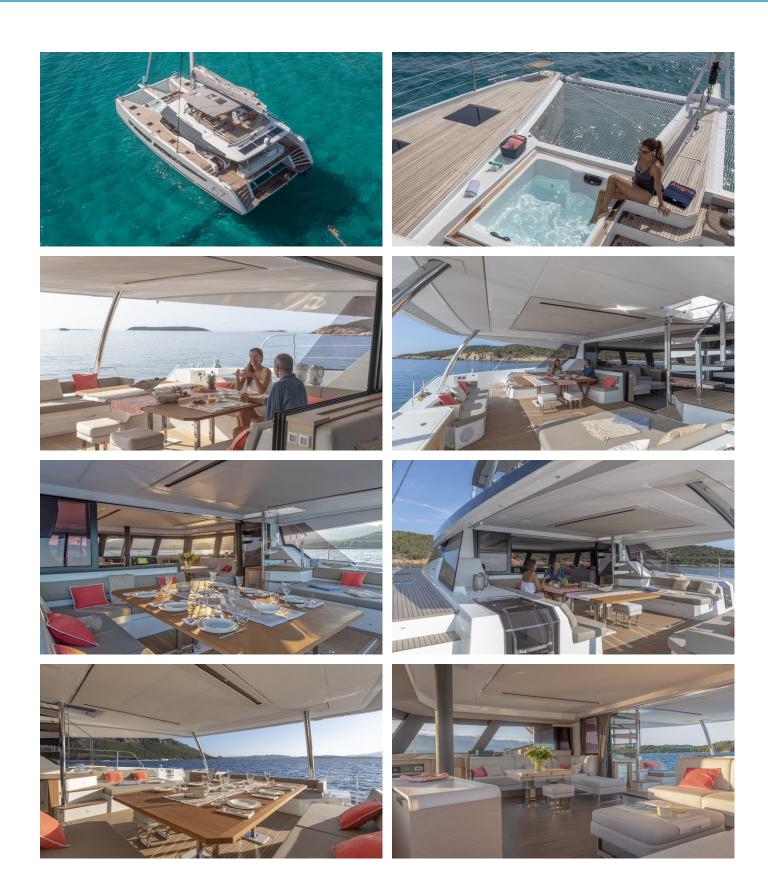

## **AETHER YACHT CHARTER**

Superyacht AETHER was built in 2018 by Fountaine Pajot. She is a 20.47m / 67'2 motor/sailer yacht with exterior design by Berret Racoupeau Yacht Design and interior styling by Berret Racoupeau . Aether offers accommodation for up to 8 guests in 4 cabins with additional room for her crew of 3. She features a variety of amenities to ensure comfortable charter vacations. She also carries an impressive collection of toys as listed below.

## **AETHER AMENITIES & TOYS**

Wi-Fi

**Ipod Docking** 

Satellite TV

For a full up-to-date list of leisure facilities or amenities onboard Motor/Sailer Yacht Aether please contact your Yacht Charter Broker prior to booking your vacation. If there is a particular water toy that you would like, but it is not listed, then it may be possible to rent this equipment for you.