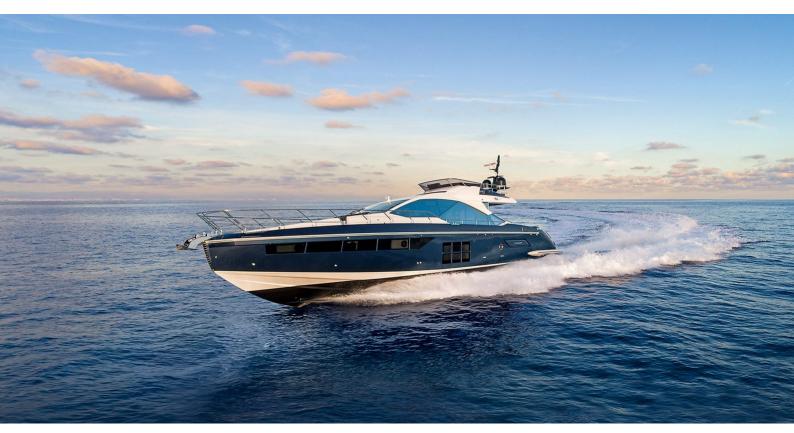

### LIMITLESS YACHT CHARTER

Superyacht LIMITLESS was built in 2019 by Azimut. She is a 21.37m / 70'1 Azimut S7 motor yacht with exterior design by Stefano Righini and interior styling by Francesco Guida . Limitless offers accommodation for up to 8 guests in 4 cabins with additional room for her crew of . She features a variety of amenities to ensure comfortable charter vacations, including, Air Conditioning, BBQ, Foredeck Seating, Sunpads & Swimming Platform. She also carries an impressive collection of toys as listed below.