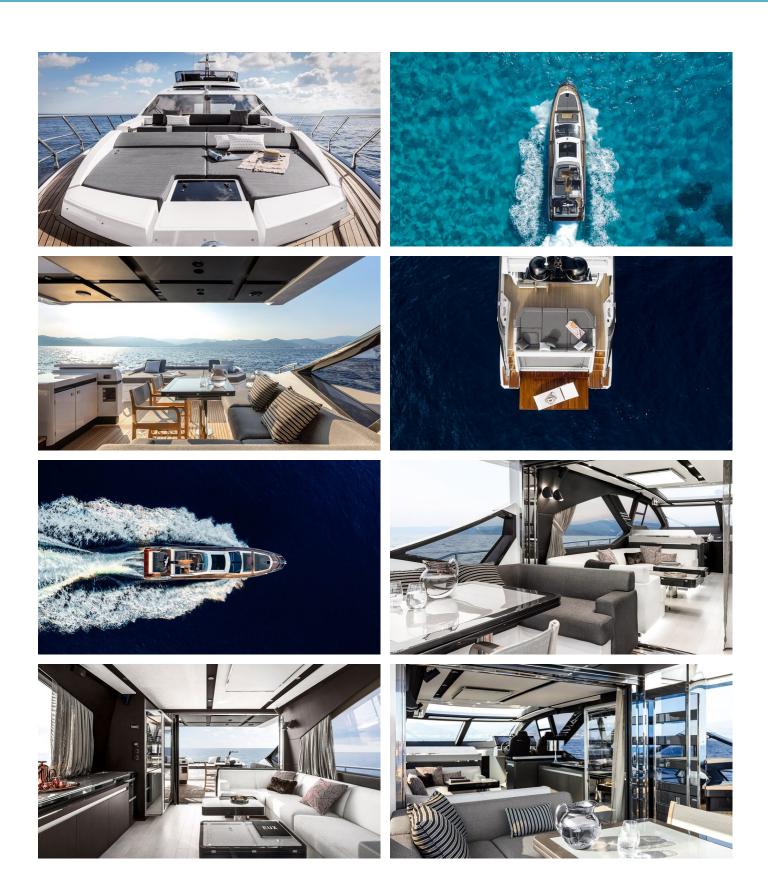

### LIMITLESS YACHT CHARTER

Superyacht LIMITLESS was built in 2019 by Azimut. She is a 21.37m / 70'1 Azimut S7 motor yacht with exterior design by Stefano Righini and interior styling by Francesco Guida . Limitless offers accommodation for up to 8 guests in 4 cabins with additional room for her crew of . She features a variety of amenities to ensure comfortable charter vacations, including, Air Conditioning, BBQ, Foredeck Seating, Sunpads & Swimming Platform. She also carries an impressive collection of toys as listed below.