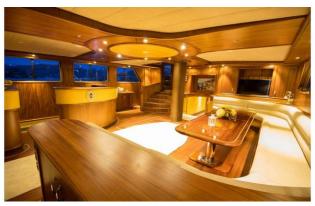

## NEVRA QUEEN YACHT CHARTER

Superyacht NEVRA QUEEN was built in 2019 by Tolga Bulucu. She is a 40m / 131'3 motor/sailer yacht with exterior design by . Nevra Queen offers accommodation for up to 20 guests in 8 cabins with additional room for her crew of 7. She features a variety of amenities to ensure comfortable charter vacations. She also carries an impressive collection of toys as listed below.