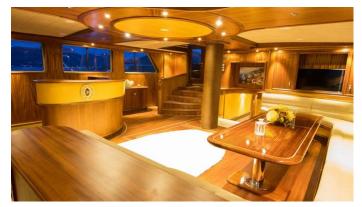

## NEVRA QUEEN YACHT CHARTER

Superyacht NEVRA QUEEN was built in 2019 by Tolga Bulucu. She is a 40m / 131'3 motor/sailer yacht with exterior design by . Nevra Queen offers accommodation for up to 20 guests in 8 cabins with additional room for her crew of 7. She features a variety of amenities to ensure comfortable charter vacations. She also carries an impressive collection of toys as listed below.