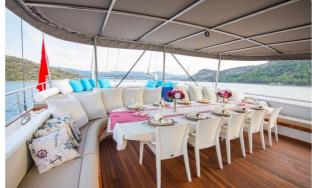

## NEVRA QUEEN YACHT CHARTER

Superyacht NEVRA QUEEN was built in 2019 by Tolga Bulucu. She is a 40m / 131'3 motor/sailer yacht with exterior design by . Nevra Queen offers accommodation for up to 20 guests in 8 cabins with additional room for her crew of 7. She features a variety of amenities to ensure comfortable charter vacations. She also carries an impressive collection of toys as listed below.