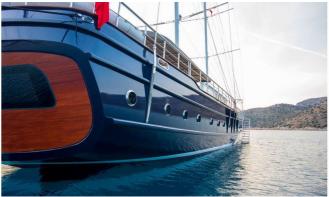

## **NEVRA QUEEN**

Yacht Charter Details for 'Nevra Queen', the 40m Superyacht built by Tolga Bulucu

**SPECIFICATIONS** 

LENGTH 40m / 131'3

BEAM DRAFT 9m / 29'6 4m / 13'1

YEAR REFIT 2019

CRUISING SPEED 10 Knots

## NEVRA QUEEN YACHT CHARTER

Superyacht NEVRA QUEEN was built in 2019 by Tolga Bulucu. She is a 40m / 131'3 motor/sailer yacht with exterior design by . Nevra Queen offers accommodation for up to 20 guests in 8 cabins with additional room for her crew of 7. She features a variety of amenities to ensure comfortable charter vacations. She also carries an impressive collection of toys as listed below.