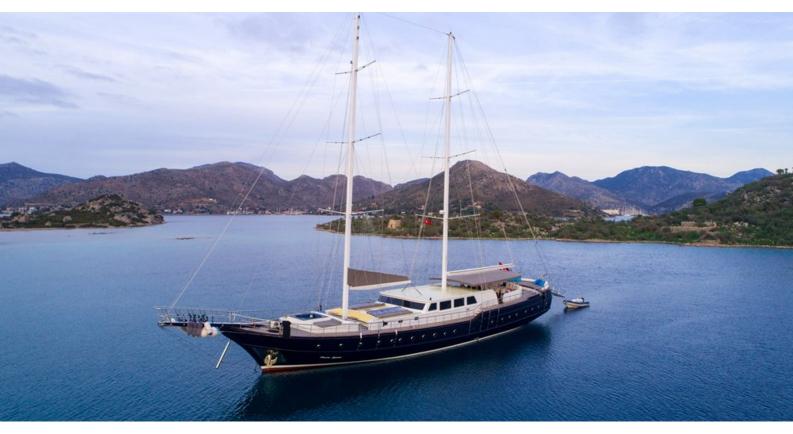

## **NEVRA QUEEN**

Yacht Charter Details for 'Nevra Queen', the 40m Superyacht built by Tolga Bulucu

**SPECIFICATIONS** 

LENGTH 40m / 131'3

BEAM DRAFT 9m / 29'6 4m / 13'1

YEAR REFIT 2019

CRUISING SPEED 10 Knots

## NEVRA QUEEN YACHT CHARTER

Superyacht NEVRA QUEEN was built in 2019 by Tolga Bulucu. She is a 40m / 131'3 motor/sailer yacht with exterior design by . Nevra Queen offers accommodation for up to 20 guests in 8 cabins with additional room for her crew of 7. She features a variety of amenities to ensure comfortable charter vacations. She also carries an impressive collection of toys as listed below.