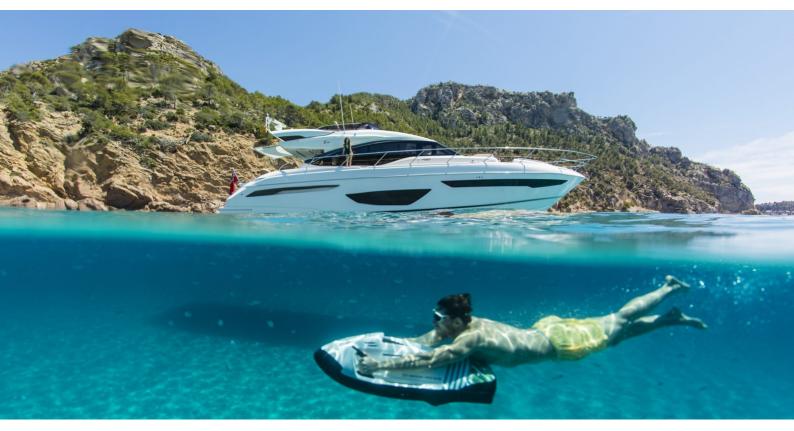

## ALEXIA YACHT CHARTER

Superyacht ALEXIA was built in 2019 by Princess. She is a 20.12m / 66' Princess S65 motor yacht with exterior design by . Alexia offers accommodation for up to 8 guests in 4 cabins with additional room for her crew of . She features a variety of amenities to ensure comfortable charter vacations. She also carries an impressive collection of toys as listed below.