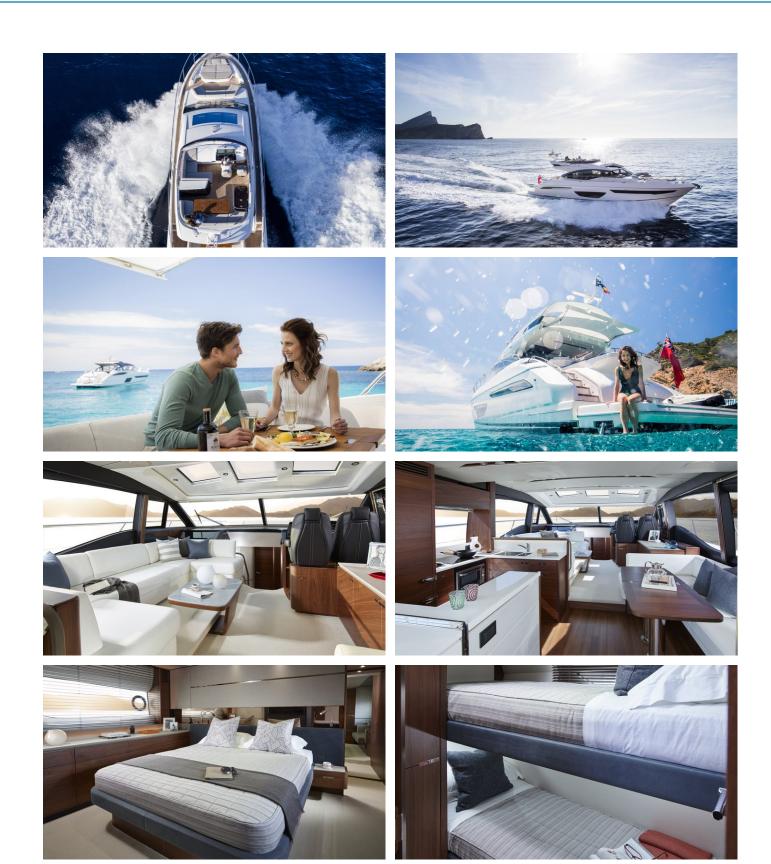

## ALEXIA YACHT CHARTER

Superyacht ALEXIA was built in 2019 by Princess. She is a 20.12m / 66' Princess S65 motor yacht with exterior design by . Alexia offers accommodation for up to 8 guests in 4 cabins with additional room for her crew of . She features a variety of amenities to ensure comfortable charter vacations. She also carries an impressive collection of toys as listed below.

## **ALEXIA AMENITIES & TOYS**

For a full up-to-date list of leisure facilities or amenities onboard Motor Yacht Alexia please contact your Yacht Charter Broker prior to booking your vacation. If there is a particular water toy that you would like, but it is not listed, then it may be possible to rent this equipment for you.